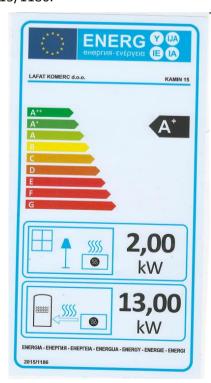

## **PRODUCT INFORMATION SHEET**

PRODUCT ID: Kamin 15

| Product information                                           | Symbol | Unit | Value   |
|---------------------------------------------------------------|--------|------|---------|
| Rated heat output                                             |        | kW   | 15      |
| Energy efficiency of space heating conditioned by the seasons | ηs     | %    | 80,653  |
| Energy efficiency class                                       |        |      | $A^{+}$ |
| Energy efficiency index                                       | EEI    |      | 122     |
| Useful thermal energy                                         |        |      |         |
| At rated heat output and operation at high temperatures       | Pn     | kW   | 15,11   |
| At 30% of rated heat output and low temperature operation     | Рр     | kW   | 6,67    |
| Degree of efficiency                                          |        |      |         |
| At rated heat output and operation at high temperatures       | ηn     | %    | 91,9    |
| At 30% of rated heat output and low temperature operation     | ηρ     | %    | 92,08   |
| Auxiliary energy consumption                                  |        |      |         |
| At full load                                                  | elmax  | kW   | 0,45    |
| At partial load                                               | elmin  | kW   | 0,15    |
| In standby mode                                               | PSB    | kW   | 0,055   |

Made according to the Delegated Regulation of the EU Commission 2015/1186.