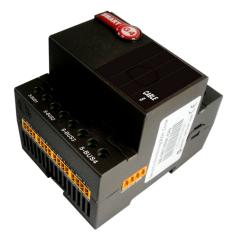

## SB-CM8-DN 8 Port Cable Manager DIN Ready

S-BUS Ready Cable Manager to Help Organize cabling Between Zones/Floors in Professional and Easy to Maintain and Diagnose method. This Module Accept S-BUS Train Assembly connection and can be cascaded accordingly to multiply the Number of Ports by 8-Ports per Cascade Module added.

technical data 64

Compatibility Mainly Cat5 and Cat6, **KNX Cables AWG 14 cables** 

**SBUS DC Supply** 24VDC

Power

Installation

- · 35mm DIN-Rail Mount Ready
- · Wall Mount Ready (4P)

S-BUS Pass Through

**Ports** 1X4D Male for Train / cascade

1X4D Female for Train cascade 8X4D Male for Cables Manage

**Human Interface LED Indicator for Power OK** 

**Operating Environment** 0° to 45°C ambient temperature 20% to 93% RH

**Enclosure & Size** APS Polycarbonate, DIN-rail (4 Unit)

**Dimensions & Weight** W 91mm x L 73mm x H 75mm Packed weight 0.26 kg

Applications 64

24VDC Power Supply Needs **Medical Equipment and Application Compliant** 

GTIN (UPC-EAN): 0610696254542 Patent No: 201120452441.7