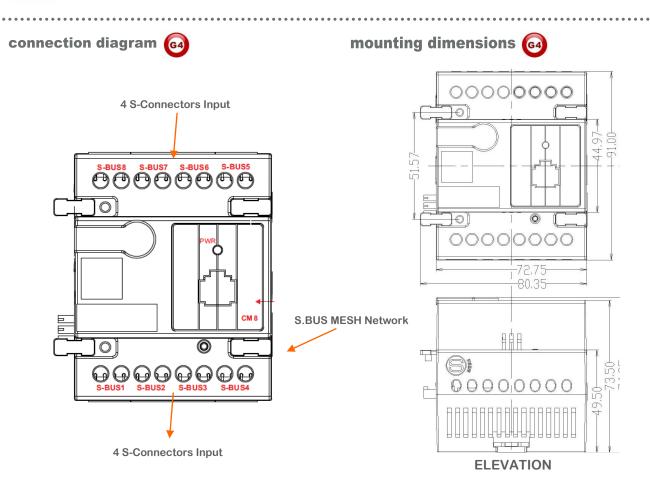

technical data 64

Compatibility Mainly Cat5 and Cat6, **KNX Cables AWG 14 cables** 

**SBUS DC Supply** 24VDC

Power

Installation

- · 35mm DIN-Rail Mount Ready
- · Wall Mount Ready (4P)

S-BUS Pass Through

**Ports** 1X4D Male for Train / cascade

1X4D Female for Train cascade 8X4D Male for Cables Manage

**Human Interface LED Indicator for Power OK** 

**Operating Environment** 0° to 45°C ambient temperature 20% to 93% RH

**Enclosure & Size** APS Polycarbonate, DIN-rail (4 Unit)

**Dimensions & Weight** W 91mm x L 73mm x H 75mm Packed weight 0.26 kg

Applications 64

24VDC Power Supply Needs **Medical Equipment and Application Compliant** 

GTIN (UPC-EAN): 0610696254542 Patent No: 201120452441.7