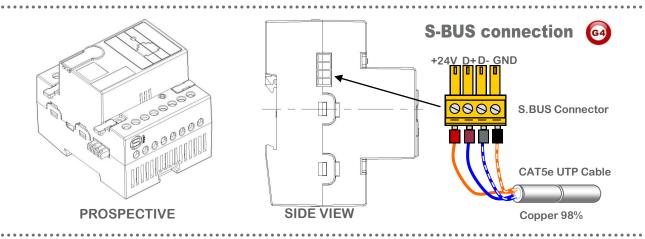

| S.BUS +24V |   |
|------------|---|
| S.BUS GND  |   |
| S.BUS D+   |   |
| S.BUS D-   |   |
| Spare      |   |
| Spare      |   |
| Spare +12v | _ |
| Spare -12V |   |

**UTP** core colors

orange w/orange blue

w/blue

green w/green

brown

W/brown