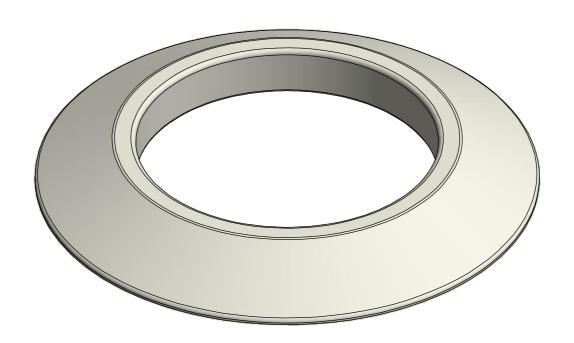

| PLEASE NOTE: CONFIDENTIAL MATERIAL, ANY TOTAL OR PARTIAL REPRODUCTION AND DISCLOSURE OF IT TO THIRD |                   |                 |                            |                |
|-----------------------------------------------------------------------------------------------------|-------------------|-----------------|----------------------------|----------------|
| PARTIES IS PROHIBITED WITHOUT PRIOR WRITTEN AUTHORIZATION OF STABILES P.A.                          |                   |                 |                            |                |
| DRAWING BY                                                                                          | DRAWING SCALE     | MATERIAL        | CUSTOMER                   | DEPARTMENT     |
| GADM                                                                                                | 1 : 1.5           | RUBBER          |                            | 25011392       |
| DATA                                                                                                | GENERAL TOLERANCE | EXTERNAL FINISH | ITEM                       |                |
| 02/12/21                                                                                            | ± 0,5 mm          | WHITE           | PACRS 01 D125              |                |
|                                                                                                     |                   | WEIGHT          | DESCRIPTION                |                |
|                                                                                                     |                   | 0,1 kg          | WALL COVER ROSE D125 (PAC) |                |
|                                                                                                     |                   | PIECES          | FORMAT ON NO               | REVISION SHEET |
| Stabile <sup>®</sup>                                                                                |                   |                 | A4   <b>(CR)</b> N°        | l   1   1      |