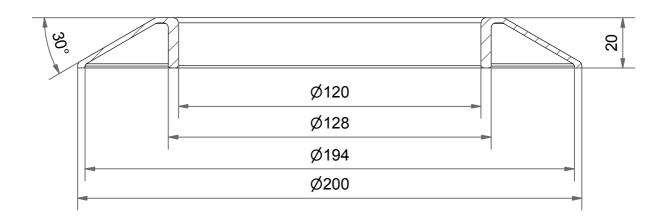

| PLEASE NOTE: CONFIDENTIAL MATERIAL, ANY TOTAL OR PARTIAL REPRODUCTION AND DISCLOSURE OF IT TO THIRD |                   |                 |                            |                |
|-----------------------------------------------------------------------------------------------------|-------------------|-----------------|----------------------------|----------------|
| PARTIES IS PROHIBITED WITHOUT PRIOR WRITTEN AUTHORIZATION OF STABILES P.A.                          |                   |                 |                            |                |
| DRAWING BY                                                                                          | DRAWING SCALE     | MATERIAL        | CUSTOMER                   | DEPARTMENT     |
| GADM                                                                                                | 1 : 1.5           | RUBBER          |                            | 25011392       |
| DATA                                                                                                | GENERAL TOLERANCE | EXTERNAL FINISH | ITEM                       |                |
| 02/12/21                                                                                            | ± 0,5 mm          | WHITE           | PACRS 01 D125              |                |
|                                                                                                     |                   | WEIGHT          | DESCRIPTION                |                |
|                                                                                                     |                   | 0,1 kg          | WALL COVER ROSE D125 (PAC) |                |
|                                                                                                     |                   | PIECES          | FORMAT ON NO               | REVISION SHEET |
| Stabile <sup>®</sup>                                                                                |                   |                 | A4   <b>(CR)</b> N°        | l   1   1      |