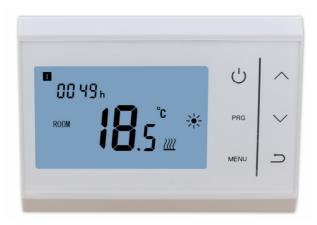

This surface-mounted thermostat has been developed to be able to switch electric and conventional heating systems on and off using a set temperature and time.

## **Technical Data**

Thermostat Operating Voltage: 2 x AAA 1.5 V, alkaline batteries.

Backup Storage: EEPROM

Current Load: 8A

Switching options: 5+1+1 day, 4 periods each day.

Switch contacts: NO and NC.

Temperature settings:  $5 \,^{\circ}\text{C} \sim 30 \,^{\circ}\text{C}$ ,  $0.5 \,^{\circ}\text{C}$  increments.

Accuracy:  $+/- 0.5 \,^{\circ}\text{C} \, (+/- 1 \,^{\circ}\text{F}).$ 

Dimensions: Surface mounted, 135mm x 88 mm x 22mm.

Color: White IP protection rating: 20. Certification: CE.

Class I = 1%