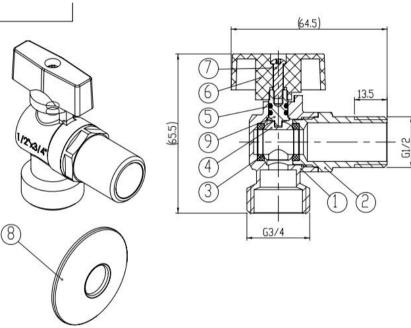

#### Dimensions:

# Techinical data

## Main features and materials

- Suitable for plumbing & heating systems
- Connections: male threads (ISO228)
- Standard port
- UNI EN 12165 CW617N chromed plated brass valve
- Stem with double O-rings to prevent leakage
- with rossete, to ensure elegance look
- Chrome plated ABS handle prevents rust.

# **Product Specifications**

ANGLE VALVE 1/2" x 3/4" (washing machine) for plumbing & heating systems.

UNI EN 12165 CW617N chrome plated. Standard port.

Chrome plated ABS handle prevents rust. Stem with double O-rings, to prevent leakage.