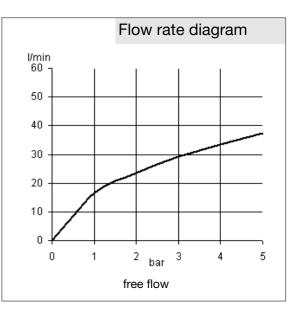

## Advertisement

- \* KLUDI GmbH & Co KG KLUDI control unit Ø 35 mm item no. 7560500-00
- \*\* ceramic cartridge with hot water safety device Ø 35 mm, DIN EN 817

control unit 35 mm, manufacturer KLUDI GmbH & Co KG KLUDI control unit Ø 35 mm item no. 7560500-00, ceramic /plastic, with adjustable hot water safety device, acc. to KTW-A - W 270, KIWA / ACS / WRAS, SAI- Global, diameter Ø 35 mm, in acc. to drinking water order , LGA type tested with 70 000 cycles, max. operating temperature 90°C, max. test pressure 25 bar, max. operating pressure 10 bar / for operating pressure above 5 bar use pressure regulator to keep noise level acc. to DIN 4109, to save energy and to protect for scald we recommend max. 65 °C stored temperature, PN 10,