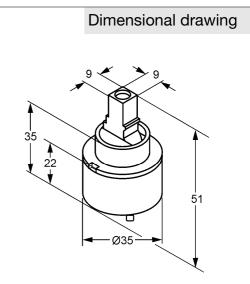

## Product description

control unit for single lever mixer ceramic cartridge with adjustable hot water safety device diameter 35 mm in accordance to DN EN 817 LGA QualiTest type tested

Finishes: 00