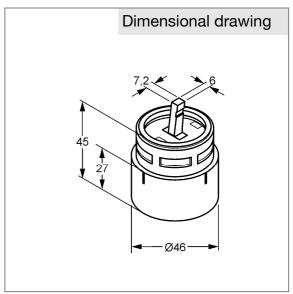

## Product description

Eco-Plus control unit ceramic cartridge with adjustable hot water safety device with flow-rate and temperature regulator diameter 46 mm in accordance to DIN EN 817

Finishes: 00

control unit 46 mm, manufacturer KLUDI GmbH & Co KG KLUDI control unit  $\emptyset$  46 mm item no. 7640000-00, ceramic / plastic, with adjustable hot water safety device - flow rate and temperature regulator, acc. to DVGW KTW-A / W270, KIWA, ACS, diameter  $\emptyset$  46 mm, in acc. to drinking water order, max. operating temperature 90°C, max. test pressure 25 bar, max. operating pressure 10 bar / for operating pressure above 5 bar use pressure regulator to keep noise level acc. to DIN 4109, tested in accordance to DIN EN 817 with 70 000 cycles, to save energy and to protect for scald we recommend max. 65 °C stored temperature, PN 10,