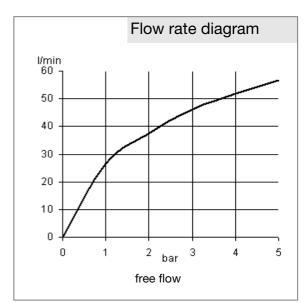

control unit 46 mm, manufacturer KLUDI GmbH & Co KG KLUDI control unit  $\emptyset$  46 mm item no. 7640000-00, ceramic / plastic, with adjustable hot water safety device - flow rate and temperature regulator, acc. to DVGW KTW-A / W270, KIWA, ACS, diameter  $\emptyset$  46 mm, in acc. to drinking water order, max. operating temperature 90°C, max. test pressure 25 bar, max. operating pressure 10 bar / for operating pressure above 5 bar use pressure regulator to keep noise level acc. to DIN 4109, tested in accordance to DIN EN 817 with 70 000 cycles, to save energy and to protect for scald we recommend max. 65 °C stored temperature, PN 10,