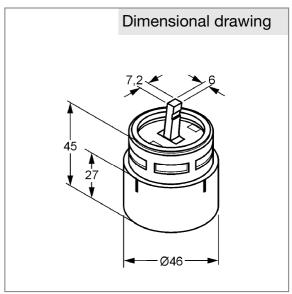

## Product description

control unit for single lever mixer ceramic cartridge with adjustable hot water safety device diameter 46 mm in accordance to DIN EN 817

Finishes: 00

## Advertisement

- \* KLUDI GmbH & Co KG KLUDI control unit Ø 46 mm item no. 7520100-00
- \*\* ceramic cartridge with hot water safety device Ø 46 mm, DIN EN 817

control unit 46 mm, manufacturer KLUDI GmbH & Co KG KLUDI control unit 46 mm item no. 7520100-00, ceramic / plastic, with adjustable hot water safety device, acc. to DVGW KTW-A W270, KIWA, ACS, WRAS, diameter  $\emptyset$  46 mm, in acc. to drinking water order, max. operating temperature 90°C, max. test pressure 25 bar, max. operating pressure 10 bar / for operating pressure above 5 bar use pressure regulator to keep noise level acc. to DIN 4109, life test by LGA in accordance to DIN EN 817 with 70 000 cycles, to save energy and to protect for scald we recommend max. 65 °C stored temperature, PN 10