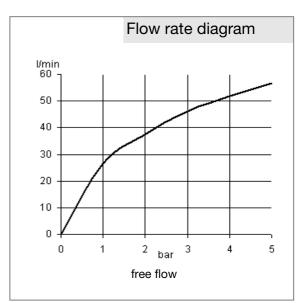

## Advertisement

- \* KLUDI GmbH & Co KG KLUDI control unit Ø 46 mm item no. 7520100-00
- \*\* ceramic cartridge with hot water safety device Ø 46 mm, DIN EN 817

control unit 46 mm, manufacturer KLUDI GmbH & Co KG KLUDI control unit 46 mm item no. 7520100-00, ceramic / plastic, with adjustable hot water safety device, acc. to DVGW KTW-A W270, KIWA, ACS, WRAS, diameter  $\emptyset$  46 mm, in acc. to drinking water order, max. operating temperature 90°C, max. test pressure 25 bar, max. operating pressure 10 bar / for operating pressure above 5 bar use pressure regulator to keep noise level acc. to DIN 4109, life test by LGA in accordance to DIN EN 817 with 70 000 cycles, to save energy and to protect for scald we recommend max. 65 °C stored temperature, PN 10