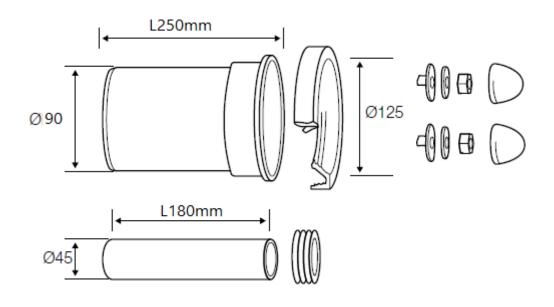

#### Components

- Outlet pipe ø90 L250mm
- Inlet pipe ø45 L180mm
- Covering white caps with nut and washer