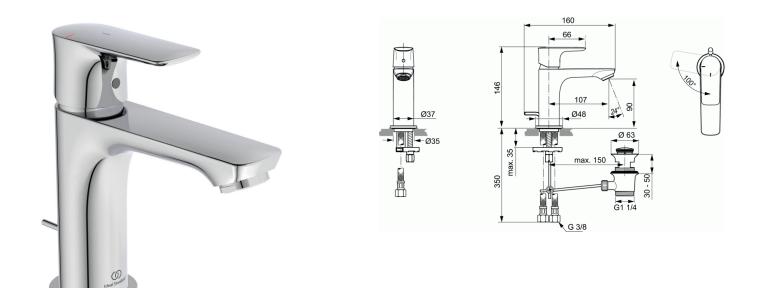

## **One-hole basin mixer BlueStart®, slim** Brass cast slim body Ø37 mm

Metal handle with red and blue colour indication - printed on handle Cold start indication

- BlueStart® technology
- Metal pop-up waste
- Aerator Perlator M24x1 with 5 l/min flow rate limiter 25 mm cartridge
- Flexible hoses PEX G3/8"
- Easy-Fix fixation with centering & sealing ring
- Noise class 1
- Finishes:
- technology electroplating (AA)
- technology PVD (GN, A2, A5) available in August 2020 Comply with EN817