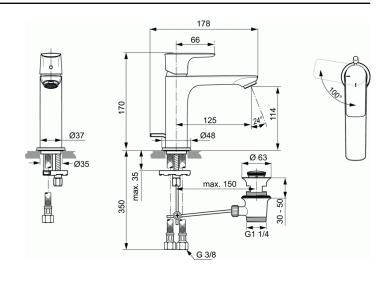

#### One-hole basin mixer Grande BlueStart®, slim

Brass cast slim body Ø37 mm

Metal handle with red and blue colour indication - printed on handle

Metal pop-up waste

Cold start indication

BlueStart® technology

Aerator Perlator M24x1 with 5 l/min flow rate limiter

25 mm cartridge

Flexible hoses PEX G3/8"

Easy-Fix fixation with centering & sealing ring

Noise class 1

Finishes:

- technology electroplating (AA)
- technology PVD (GN, A2, A5) available in August 2020 Comply with EN817  $\,$