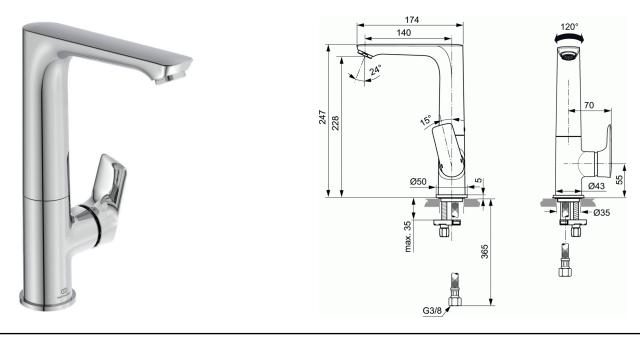

## CONNECT AIR One-hole High spout Basin mixer, slim

## One-hole High spout Basin mixer, slim

Brass cast slim body

Metal handle with red and blue colour indication - printed on handle  $% \left( {{{\left[ {{{\rm{A}}} \right]}_{{\rm{A}}}}_{{\rm{A}}}} \right)$ 

Swiveling square cast spout 120°

Aerator Perlator M24x1 with 5 l/min flow rate limiter

28 mm cartridge

Hot water limiter- separate in pack

Flexible hoses PEX G3/8"

Easy-Fix fixation with centering & sealing ring

Noise class 1

Finishes:

- technology electroplating (AA)

- technology PVD (GN, A2, A5) - available in August 2020 Comply with EN817