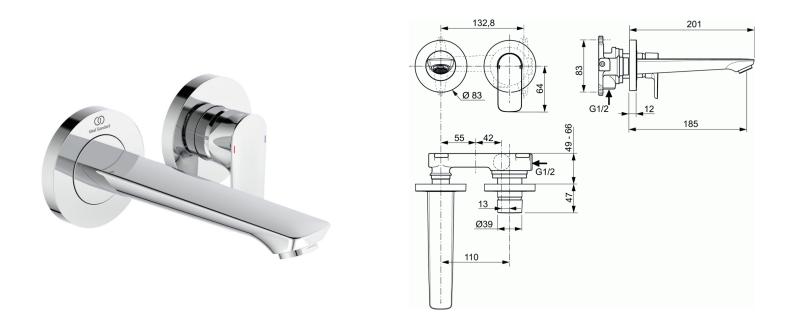

### Built-in basin mixer

Kit 2, based on A5948NU

Cast spout 185 mm

Metal handle with red and blue colour indication - printed on handle

Round escutcheons separate for handle and spout 28 mm cartridge

Aerator Perlator M24x1 with 5 l/min flow rate limiter

To be used only in combination with A5948NU Kit1 (internal part)

Noise class 1

Finishes:

- technology electroplating (AA)

- technology PVD (GN, A2, A5) - available in August 2020 Comply with EN817

### Necessary equipment:

Built-in system Kit 1 for built-in basin mixer (A5948NU)