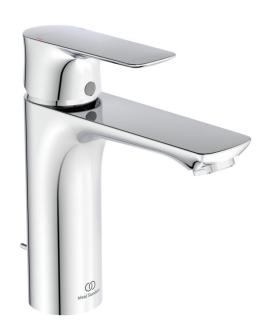

#### One-hole basin mixer Grande, project

Brass cast body Ø48 mm

Metal handle with red and blue colour indication - printed on handle

Front handle fixation, chromed button

Aerator Perlator M24x1 with 5 l/min flow rate limiter 38 mm cartridge FirmaFlow® ISI with hot water limiter Flexible hoses PEX G3/8"

Easy-Fix fixation with centering & sealing ring Metal pop-up waste

Noise class 1