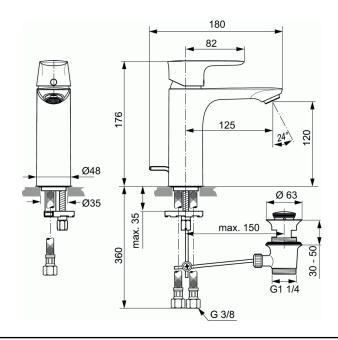

#### One-hole basin mixer Grande, project

Brass cast body Ø48 mm

Metal handle with red and blue colour indication - printed on handle

Front handle fixation, chromed button

Aerator Perlator M24x1 with 5 l/min flow rate limiter 38 mm cartridge FirmaFlow® ISI with hot water limiter Flexible hoses PEX G3/8"

Easy-Fix fixation with centering & sealing ring Metal pop-up waste

Noise class 1