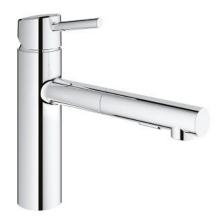

## 30 273 001 Concetto Single-lever sink mixer 1/2"

https://www.grohe.co.uk/en\_gb/concetto-single-lever-sink-mixer-1-2-30273001.html

- medium spout
- monobloc installation
- GROHE StarLight finish
- GROHE SilkMove 35 mm ceramic cartridge
- **GROHE EasyDock** guarantees easy retraction and smooth docking back to the starting position
- flow strainer
- pull-out dual spray control switches between regular flow and spray
- diverter: laminar spray/SpeedClean shower jet
- automatic return to laminar spray
- adjustable flow rate limiter
- · swivel cast spout
- swivel area 100°
- protected against backflow
- integrated non-return valve
- flexible connection hoses
- rapid installation system