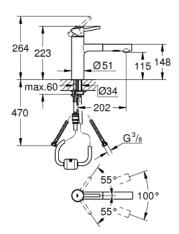

## 30 273 001 Concetto Single-lever sink mixer 1/2"

https://www.grohe.co.uk/en\_gb/concetto-single-lever-sink-mixer-1-2-30273001.html

- medium spout
- monobloc installation
- GROHE StarLight finish
- GROHE SilkMove 35 mm ceramic cartridge
- **GROHE EasyDock** guarantees easy retraction and smooth docking back to the starting position
- flow strainer
- pull-out dual spray control switches between regular flow and spray
- diverter: laminar spray/SpeedClean shower jet
- automatic return to laminar spray
- adjustable flow rate limiter
- · swivel cast spout
- swivel area 100°
- protected against backflow
- integrated non-return valve
- flexible connection hoses
- rapid installation system