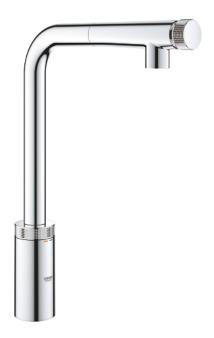

## 31 613 000 Sink mixer with SmartControl

https://www.grohe.co.uk/en\_gb/sink-mixer-with-smartcontrol-31613000.html

- monobloc installation
- GROHE StarLight chrome finish
- pull-out spray with laminar
- **GROHE Magnetic Docking** guarantees easy retraction and smooth docking of the spray head back to the starting position
- **GROHE SmartControl** push for ON-OFF, turn for volume adjustment from EcoJoy to full flow
- temperature adjustment by turning of mixing valve on body
- swivel tubular spout
- swivel area 140°
- protected against backflow
- flexible connection hoses
- GROHE QuickFix Plus ultra fast and simple installation no tools needed
- GROHE Zero separated inner water ways lead and nickel free