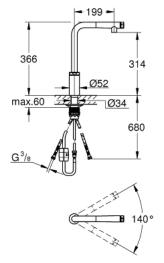

## 31 613 000 Sink mixer with SmartControl

https://www.grohe.co.uk/en\_gb/sink-mixer-with-smartcontrol-31613000.html

- monobloc installation
- GROHE StarLight chrome finish
- pull-out spray with laminar
- **GROHE Magnetic Docking** guarantees easy retraction and smooth docking of the spray head back to the starting position
- **GROHE SmartControl** push for ON-OFF, turn for volume adjustment from EcoJoy to full flow
- temperature adjustment by turning of mixing valve on body
- swivel tubular spout
- swivel area 140°
- protected against backflow
- flexible connection hoses
- GROHE QuickFix Plus ultra fast and simple installation no tools needed
- GROHE Zero separated inner water ways lead and nickel free