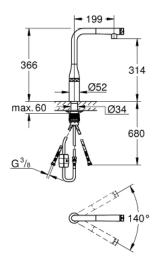

## 31 615 000 Sink mixer with SmartControl

https://www.grohe.co.uk/en\_gb/sink-mixer-with-smartcontrol-31615000.html

- monobloc installation
- **GROHE StarLight** chrome finish
- pull-out spray with laminar
- **GROHE Magnetic Docking** guarantees easy retraction and smooth docking of the spray head back to the starting position
- **GROHE SmartControl** push for ON-OFF, turn for volume adjustment from EcoJoy to full flow
- temperature adjustment by turning of mixing valve on body
- swivel tubular spout
- swivel area 140°
- protected against backflow
- flexible connection hoses
- GROHE QuickFix Plus ultra fast and simple installation no tools needed
- GROHE Zero separated inner water ways lead and nickel free