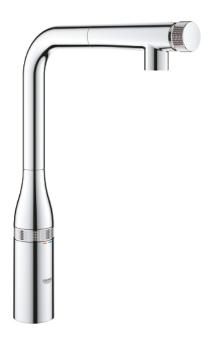

## 31 615 000 Sink mixer with SmartControl

https://www.grohe.co.uk/en\_gb/sink-mixer-with-smartcontrol-31615000.html

- monobloc installation
- **GROHE StarLight** chrome finish
- pull-out spray with laminar
- **GROHE Magnetic Docking** guarantees easy retraction and smooth docking of the spray head back to the starting position
- **GROHE SmartControl** push for ON-OFF, turn for volume adjustment from EcoJoy to full flow
- temperature adjustment by turning of mixing valve on body
- swivel tubular spout
- swivel area 140°
- protected against backflow
- flexible connection hoses
- GROHE QuickFix Plus ultra fast and simple installation no tools needed
- GROHE Zero separated inner water ways lead and nickel free