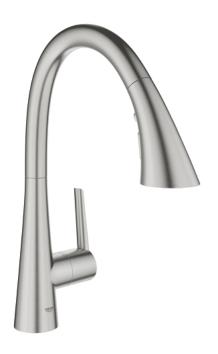

## 32 294 DC2 Zedra 2019 Single-lever sink mixer 1/2"

 $https://www.grohe.co.uk/en\_gb/zedra-2019-single-lever-sink-mixer-1-2-32294DC2.html\\$ 

- monobloc installation
- GROHE StarLight finish
- **GROHE SilkMove** 35 mm ceramic cartridge
- GROHE Magnetic Docking guarantees easy retraction and smooth docking of the spray head back to the starting position
- pull-out spray with 3 spray types
- diverter: laminar spray/SpeedClean shower jet/GROHE Blade spray (reduced water consumption by up to 70 % and even stronger spray performance)
- stop function pause button to stop the water flow
- automatic return to laminar spray
- adjustable flow rate limiter
- swivel tubular spout
- swivel area 360°
- protected against backflow
- flexible connection hoses
- GROHE QuickFix Plus ultra fast and simple installation no tools needed
- GROHE Zero separated inner water ways lead and nickel free