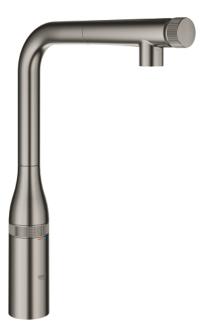

## 31 615 AL0 Sink mixer with SmartControl

https://www.grohe.co.uk/en\_gb/sink-mixer-with-smartcontrol-31615AL0.html

- monobloc installation
- GROHE StarLight finish
- pull-out spray with laminar
- **GROHE Magnetic Docking** guarantees easy retraction and smooth docking of the spray head back to the starting position
- **GROHE SmartControl** push for ON-OFF, turn for volume adjustment from EcoJoy to full flow
- temperature adjustment by turning of mixing valve on body
- swivel tubular spout
- swivel area 140°
- protected against backflow
- flexible connection hoses
- GROHE QuickFix Plus ultra fast and simple installation no tools needed
- GROHE Zero separated inner water ways lead and nickel free