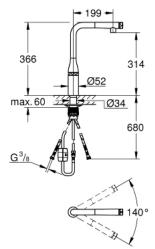

## 31 615 AL0 Sink mixer with SmartControl

https://www.grohe.co.uk/en\_gb/sink-mixer-with-smartcontrol-31615AL0.html

- monobloc installation
- GROHE StarLight finish
- pull-out spray with laminar
- **GROHE Magnetic Docking** guarantees easy retraction and smooth docking of the spray head back to the starting position
- **GROHE SmartControl** push for ON-OFF, turn for volume adjustment from EcoJoy to full flow
- temperature adjustment by turning of mixing valve on body
- swivel tubular spout
- swivel area 140°
- protected against backflow
- flexible connection hoses
- GROHE QuickFix Plus ultra fast and simple installation no tools needed
- GROHE Zero separated inner water ways lead and nickel free