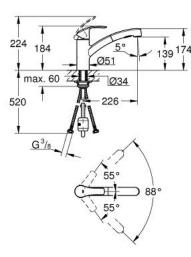

## 30 305 DC0 Eurosmart Single-lever sink mixer 1/2"

 $https://www.grohe.co.uk/en\_gb/eurosmart-single-lever-sink-mixer-1-2-30305DC0.html \\$ 

- low spout
- monobloc installation
- GROHE StarLight finish
- GROHE SilkMove 35 mm ceramic cartridge
- flow strainer
- with integrated temperature limiter
- pull-out dual spray control switches between regular flow and spray
- diverter: laminar spray/SpeedClean shower jet
- automatic return to laminar spray
- adjustable flow rate limiter
- swivel cast spout
- 88° swivel radius
- GROHE Zero separated inner water ways lead and nickel free
- flexible connection hoses
- rapid installation system
- protected against backflow