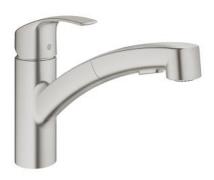

## 30 305 DC0 Eurosmart Single-lever sink mixer 1/2"

 $https://www.grohe.co.uk/en\_gb/eurosmart-single-lever-sink-mixer-1-2-30305DC0.html \\$ 

- low spout
- monobloc installation
- GROHE StarLight finish
- GROHE SilkMove 35 mm ceramic cartridge
- flow strainer
- with integrated temperature limiter
- pull-out dual spray control switches between regular flow and spray
- diverter: laminar spray/SpeedClean shower jet
- automatic return to laminar spray
- adjustable flow rate limiter
- swivel cast spout
- 88° swivel radius
- GROHE Zero separated inner water ways lead and nickel free
- flexible connection hoses
- rapid installation system
- protected against backflow