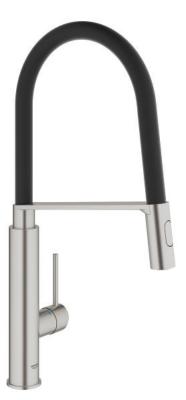

## 31 491 DC0 Concetto Single-lever sink mixer 1/2"

https://www.grohe.co.uk/en\_gb/concetto-single-lever-sink-mixer-1-2-31491DC0.html

- monobloc installation
- GROHE StarLight finish
- 28 mm ceramic cartridge

## with GROHE SilkMove

- flow strainer
- with integrated temperature limiter
- professional spray
- with flexible, hygienic GROHFlexx kitchen santoprene hose
- diverter: laminar spray/SpeedClean shower jet
- automatic return to laminar spray
- **GROHE Magnetic Docking** guarantees easy retraction and smooth docking of the spray head back to the starting position
- swivel spout
- swivel area 360°
- protected against backflow
- flexible connection hoses
- rapid installation system