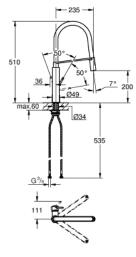

## 31 491 DC0 Concetto Single-lever sink mixer 1/2"

https://www.grohe.co.uk/en\_gb/concetto-single-lever-sink-mixer-1-2-31491DC0.html

- monobloc installation
- GROHE StarLight finish
- 28 mm ceramic cartridge

## with GROHE SilkMove

- flow strainer
- with integrated temperature limiter
- professional spray
- with flexible, hygienic GROHFlexx kitchen santoprene hose
- diverter: laminar spray/SpeedClean shower jet
- automatic return to laminar spray
- **GROHE Magnetic Docking** guarantees easy retraction and smooth docking of the spray head back to the starting position
- swivel spout
- swivel area 360°
- protected against backflow
- flexible connection hoses
- rapid installation system