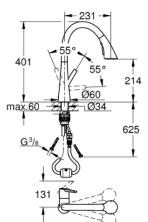

## 32 294 002 Zedra 2019 Single-lever sink mixer 1/2"

https://www.grohe.co.uk/en\_gb/zedra-2019-single-lever-sink-mixer-1-2-32294002.html

- monobloc installation
- GROHE StarLight chrome finish
- GROHE SilkMove 35 mm ceramic cartridge
- **GROHE Magnetic Docking** guarantees easy retraction and smooth docking of the spray head back to the starting position
- pull-out spray with 3 spray types
- diverter: laminar spray/SpeedClean shower jet/GROHE Blade spray (reduced water consumption by up to 70 % and even stronger spray performance)
- stop function pause button to stop the water flow
- automatic return to laminar spray
- adjustable flow rate limiter
- swivel tubular spout
- swivel area 360°
- protected against backflow
- flexible connection hoses
- GROHE QuickFix Plus ultra fast and simple installation no tools needed
- GROHE Zero separated inner water ways lead and nickel free