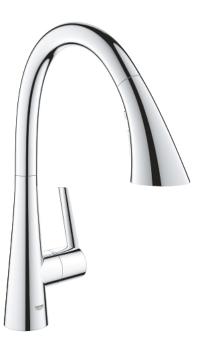

## 32 294 002 Zedra 2019 Single-lever sink mixer 1/2"

https://www.grohe.co.uk/en\_gb/zedra-2019-single-lever-sink-mixer-1-2-32294002.html

- monobloc installation
- GROHE StarLight chrome finish
- GROHE SilkMove 35 mm ceramic cartridge
- **GROHE Magnetic Docking** guarantees easy retraction and smooth docking of the spray head back to the starting position
- pull-out spray with 3 spray types
- diverter: laminar spray/SpeedClean shower jet/GROHE Blade spray (reduced water consumption by up to 70 % and even stronger spray performance)
- stop function pause button to stop the water flow
- automatic return to laminar spray
- adjustable flow rate limiter
- swivel tubular spout
- swivel area 360°
- protected against backflow
- flexible connection hoses
- GROHE QuickFix Plus ultra fast and simple installation no tools needed
- GROHE Zero separated inner water ways lead and nickel free