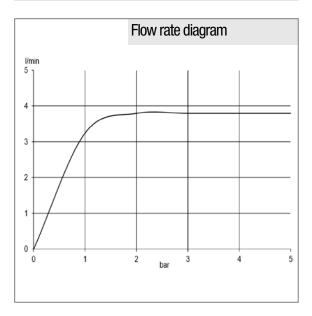

## Product description

single lever basin mixer DN 15 single hole mounted solid lever ceramic cartridge PCA-Spray aerator M 24 x 1 flow rate 3,8 l/min at 3 bar flexible high pressure supply tubes 3/8 inch rapid installation set

## Advertisement

single lever basin mixer, manufacturer KLUDI GmbH & Co KG KLUDI AMBA item no. 532980575R

type: single lever basin mixer height 273 mm, DN 15 / PN 10, chrome plated brass, solid lever chrome plated metal, ceramic cartridge K-28, aerator M 24 x 1, flow rate 3,8 l/min at 3 bar, flexible high pressure supply tubes 3/8 inch with DVGW / W270 approval, rapid installation set