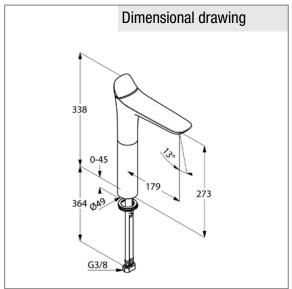

Product: KLUDI AMBA SL BASIN MIXER

DN 15 height 273 mm

Ref.: 532980575R

dimensions: height: 338 mm, nozzle height: 273 mm, projection: 179 mm