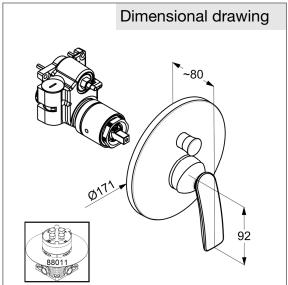

dimensions: diameter cover plate: 171 mm, lever projection: 92 mm, projection: 80

Suitable for pre-installation set KLUDI FLEXX.BOXX DN 20 item no. 88011, not included.