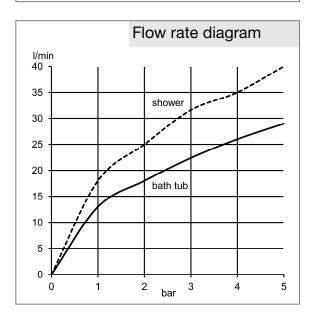

## Product description

concealed bath and shower mixer trim set with functional unit wall mounting solid lever ceramic cartridge with hot water safety device flow rate bath tub filler 21 l/min at 3 bar flow rate shower outlet 31 I/min at 3 bar automatic diverter: shower to bath tub protected against back flow without pre-installation set KLUDI FLEXX.BOXX item no. 88011 noise group II, P-IX 28134/IIDB DVGW NW-6506CP0026

## Advertisement

concealed bath/shower mixer valve, manufacturer KLUDI GmbH & Co. KG KLUDI BALANCE item no. 526570575

type: concealed bath and shower mixer trim set with functional unit, solid lever chrome plated metal, cover plate chrome plated plastic, ceramic cartridge K-41 with hot water safety device, flow rate to bath tub filler 21 I/min at 3 bar, flow rate to shower outlet 31 I/min at 3 bar, automatic diverter: shower to bath tub, functional unit made of dezincification resistant brass, protected against back flow DIN EN 1717, noise level DIN EN 4109 noise group II, report no. P-IX 28134/IIDB, DVGW NW-6506CP0026