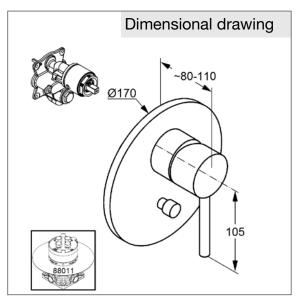

concealed bath/shower mixer valve, manufacturer KLUDI GmbH & Co KG type KLUDI BOZZ concealed bath/shower mixer with trim set item no. 386500576, trim set with functional unit for pre-installation set KLUDI FLEXX.BOXX DN 20 item no. 88011, solid lever, chrome plated brass, cover plate chrome plated plastic, cover plate Ø 170 mm, lever projection 105 mm, automatic diverter: shower to bath tub, ceramic cartridge with hot water safety device, without extension set 7300600-00, without pre-installation set KLUDI FLEXX.BOXX item no. 88011, Optimal function only in combination with KLUDI products,