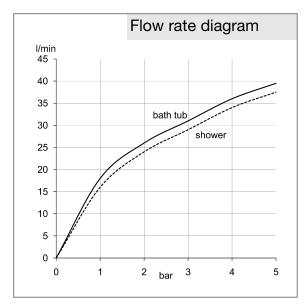

## Product description

concealed bath/shower mixer
trim set with functional unit
solid lever
wall mounting
automatic diverter: shower to bath tub
ceramic cartridge with hot water safety device
flow class DC
without pre-installation set
KLUDI FLEXX.BOXX 88011