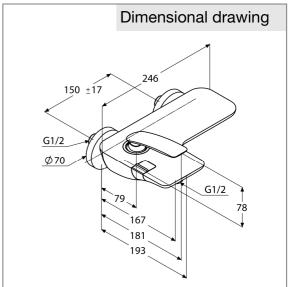

single lever bath- and shower mixer, manufacturer KLUDI GmbH & Co KG KLUDI BALANCE single lever bath- and shower mixer item no. 52445..75, DN 15, finishes  $05 = \text{chrome plated / }91 = \text{chrome/white plated brass, solid lever, type: single lever bath- and shower mixer DN 15, automatic diverter: shower to bath tub, protected against back flow DIN EN 1717, shower outlet 1/2 inch, S unions 1/2 x 3/4 inch, nozzle projection 167/193 mm, s-pointer aerator M 24 x 1, flow class D B (max. 0,40 l/s), lever projection 102 mm, ceramic cartridge with hot water safety device Ø 35 mm, for pressure type water heater, for continuous line heater, PN 10,$ 