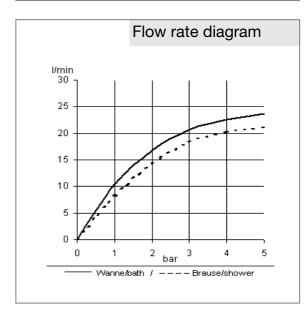

single lever bath- and shower mixer, manufacturer KLUDI GmbH & Co KG KLUDI BALANCE single lever bath- and shower mixer item no. 52445..75, DN 15, finishes  $05 = \text{chrome plated / }91 = \text{chrome/white plated brass, solid lever, type: single lever bath- and shower mixer DN 15, automatic diverter: shower to bath tub, protected against back flow DIN EN 1717, shower outlet 1/2 inch, S unions 1/2 x 3/4 inch, nozzle projection 167/193 mm, s-pointer aerator M 24 x 1, flow class D B (max. 0,40 l/s), lever projection 102 mm, ceramic cartridge with hot water safety device Ø 35 mm, for pressure type water heater, for continuous line heater, PN 10,$ 