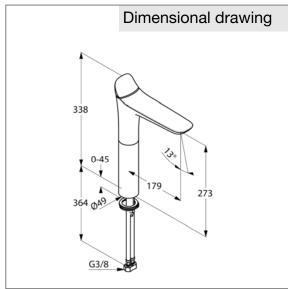

Product:

KLUDI AMBA single lever sink mixer DN 15  $\,$ 

height 273 mm

Ref.:

532980575

dimensions: height: 338 mm, nozzle height: 273 mm, projection: 179 mm