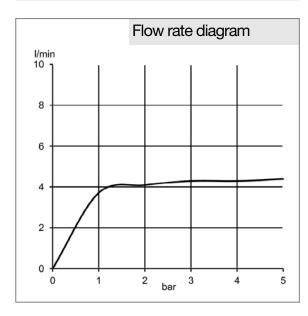

## Product description

single lever sink mixer DN 15 single hole mounted solid lever ceramic cartridge aerator M 24 x 1 flow rate 4,3 l/min at 3 bar flexible high pressure supply tubes 3/8 inch rapid installation set

## Advertisement

single lever sink mixer, manufacturer KLUDI GmbH & Co KG KLUDI AMBA item no. 532980575

type: single lever sink mixer height 273 mm, DN 15 / PN 10, chrome plated brass, solid lever chrome plated metal, ceramic cartridge K-28, aerator M 24 x 1, flow rate 4,3 l/min at 3 bar, flexible high pressure supply tubes 3/8 inch with DVGW / W270 approval, rapid installation set