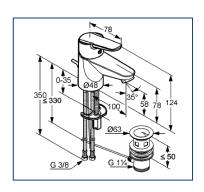

## Fișă Tehnică

Poza Produsului

Produs: KLUDI D-VISE

Baterie monocomandă lavoar

DN 10

Cod produs: 371810590

Suprafață: 05 cromat



## Descrierea produsului:

Fabricat de KLUDI GmbH & Co. KG

Serie: KLUDI D-VISE

Baterie monocomandă lavoar DN 10/PN 10

Cod produs: 371810590

Baterie de lavoar cu ventil metalic

Monocomandă

Montaj cu o trecere

Mâner plin, metalic

Perlator M24 x I

Cartuș ceramic cu limitator de apă fierbinte

Cartuș de **ø**35mm

Debit 7 I/ min., la 3 bari

Racorduri flexibile G 3/8 inch cu DVGW

Sistem de montare rapidă

Ventil de scurgere 1 1/4 inch metalic

Nivel de zgomot I = ≤20 dbA

## Schită tehnică



Diagramă de debit