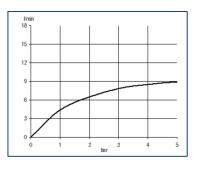

## Fișă Tehnică

Poza Produsului

Produs: KLUDI D-VISE

Baterie monocomandă lavoar

DN 10

Cod produs: 371810590

Suprafață: 05 cromat



## Descrierea produsului:

Fabricat de KLUDI GmbH & Co. KG

Serie: KLUDI D-VISE

Baterie monocomandă lavoar DN 10/PN 10

Cod produs: 371810590

Baterie de lavoar cu ventil metalic

Monocomandă

Montaj cu o trecere

Mâner plin, metalic

Perlator M24 x I

Cartuș ceramic cu limitator de apă fierbinte

Cartuș de **ø**35mm

Debit 7 I/ min., la 3 bari

Racorduri flexibile G 3/8 inch cu DVGW

Sistem de montare rapidă

Ventil de scurgere 1 1/4 inch metalic

Nivel de zgomot I = ≤20 dbA

## Schită tehnică



Diagramă de debit