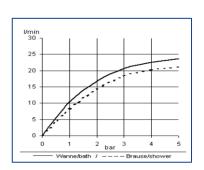

## Diagramă de debit

Nivel de zgomot  $I = \le 20 \text{ dbA}$ 

Debit pipă cadă 21 l/ min., la 3 bari

Excentrice G 1/2 x 3/4 inch

Fără set de duș