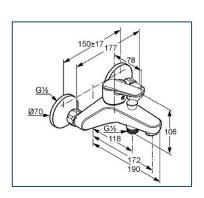

# Fișă Tehnică

Produs: KLUDI D-VISE

Baterie monocomandă cadă-duș

DN 15

Cod produs: 376820590

Suprafață: 05 cromat

## Descrierea produsului:

Fabricat de KLUDI GmbH & Co. KG

Serie: KLUDI D-VISE

Baterie monocomanda cadă-duș

DN 15/ PN 10

Cod produs: 376820590

Baterie de cadă-duș

Monocomandă

Cu montaj pe perete

Comutator automat cadă-duș

Mâner plin, metalic

Perlator M24 x I

Protecție împotriva fluctuațiilor de presiune a apei

Racord duș 1/2 inch

Cartuș ceramic cu limitator de apă fierbinte

Cartuș de **ø**35mm

Nivel de zgomot  $I = \le 20 \text{ dbA}$ 

Debit pipă cadă 21 l/ min., la 3 bari

Excentrice G 1/2 x 3/4 inch

Fără set de duș

#### Schită tehnică

Poza produsului



## Diagramă de debit