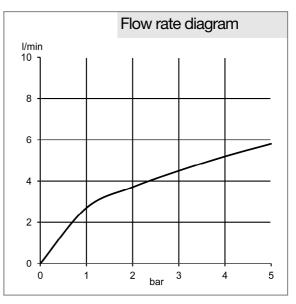

## Product description

single lever basin mixer DN 15 single hole mounted solid lever lateral actuation ceramic cartridge aerator M 18 x 1 flow rate 4,5 l/min at 3 bar swivel spout (360°) flexible high pressure supply tubes 3/8 inch rapid installation set

## Advertisement

single lever basin mixer, manufacturer KLUDI GmbH & Co. KG KLUDI OBJEKTA item no. 320240575

type: single lever basin mixer, DN 15 / PN 10, with swivel spout (360°), chrome plated brass, solid lever chrome plated metal, with lateral actuation, ceramic cartridge K-25, aerator M 18 x 1, flow rate 4,5 l/min at 3 bar, flexible high pressure supply tubes 3/8 inch with DVGW / W270 approval, rapid installation set