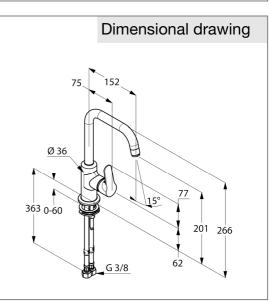

dimensions: height: 266 mm, nozzle height: 201 mm, projection: 152 mm, lever projection: 75 mm