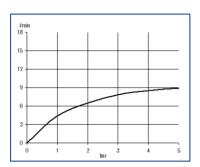

## Fișă Tehnică

Poza Produsului

Produs: KLUDI D-VISE

Baterie monocomandă bideu

DN 10

Cod produs: 375320590

Suprafață: 05 cromat



## Descrierea produsului:

Fabricat de KLUDI GmbH & Co. KG

Serie: KLUDI D-VISE

Baterie monocomandă bideu

DN 10/ PN 10

Cod produs: 375320590

Baterie bideu

Monocomandă

Montaj cu o trecere

Mâner plin, metalic

Perlator articulație cu bilă M24 x I

Cartuș ceramnic cu limitator de apă fierbinte

Cartuș de **ø**35mm

Debit 7 I/ min., la 3 bari

Racorduri flexibile G 3/8 inch cu DVGW

Sistem de montare rapidă

Ventil de scurgere 1 1/4 inch metalic

Nivel de zgomot I = ≤20 dbA

## Schită tehnică



## Diagramă de debit