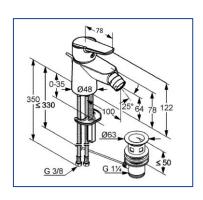

## Fișă Tehnică

Poza Produsului

Produs: KLUDI D-VISE

Baterie monocomandă bideu

DN 10

Cod produs: 375320590

Suprafață: 05 cromat



## Descrierea produsului:

Fabricat de KLUDI GmbH & Co. KG

Serie: KLUDI D-VISE

Baterie monocomandă bideu

DN 10/ PN 10

Cod produs: 375320590

Baterie bideu

Monocomandă

Montaj cu o trecere

Mâner plin, metalic

Perlator articulație cu bilă M24 x I

Cartuș ceramnic cu limitator de apă fierbinte

Cartuș de **ø**35mm

Debit 7 I/ min., la 3 bari

Racorduri flexibile G 3/8 inch cu DVGW

Sistem de montare rapidă

Ventil de scurgere 1 1/4 inch metalic

Nivel de zgomot I = ≤20 dbA

## Schită tehnică



## Diagramă de debit