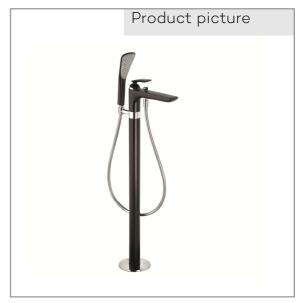

## Technical Data

KLUDI BALANCE bath and shower mixer floor standing for free standing bath tubes

Ref.:

525908775

Finishes: 05 chrome

Product description
Manufacturer KLUDI GmbH & Co. KG
Typ: KLUDI BALANCE
bath and shower mixer DN 20
floor standing for free standing bath tubes
Ref.: 525908775

bath and shower mixer DN 15
single lever mixer
trim set without pre-installation set
pre installation set KLUDI FLEXX.BOXX Art. Nr. 88088
floor standing for free standing bath tubs
with shower holder
automatic diverter: shower/ bath
solid lever, metal
aerator M24
protected against back flow
shower outlet 1/2 inch
ceramic cartridge with hotwater safety device
flow rate at 3 bar = 22,5 l/ min.
fixed spout
hand shower and shower hose 1250 mm