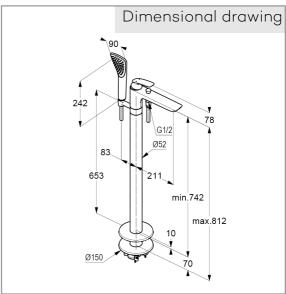

bath and shower mixer DN 15
single lever mixer
trim set without pre-installation set
pre installation set KLUDI FLEXX.BOXX Art. Nr. 88088
floor standing for free standing bath tubs
with shower holder
automatic diverter: shower/ bath
solid lever, metal
aerator M24
protected against back flow
shower outlet 1/2 inch
ceramic cartridge with hotwater safety device
flow rate at 3 bar = 22,5 l/ min.
fixed spout
hand shower and shower hose 1250 mm