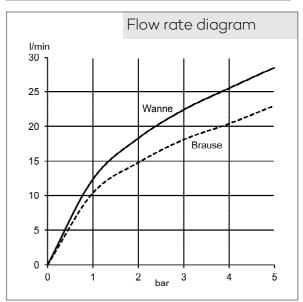

bath and shower mixer DN 15
single lever mixer
trim set without pre-installation set
pre installation set KLUDI FLEXX.BOXX Art. Nr. 88088
floor standing for free standing bath tubs
with shower holder
automatic diverter: shower/ bath
solid lever, metal
aerator M24
protected against back flow
shower outlet 1/2 inch
ceramic cartridge with hotwater safety device
flow rate at 3 bar = 22,5 l/ min.
fixed spout
hand shower and shower hose 1250 mm