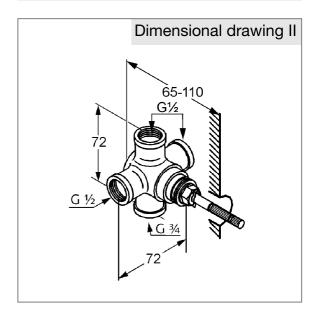

## Advertisement

- KLUDI GmbH & Co KG KLUDI ADLON two way diverter item no. 51845..20
- \*\* plated brass
- \*\*\* as trim set for concealed valve item no. 2975100

trim set, manufacturer KLUDI GmbH & Co KG KLUDI ADLON two way diverter item no. 51845..20, finishes: 05 = chrome / 45 = permabrass plated brass, cross handle, diameter rosette Ø 56 mm, consisting of: handle, sleeve, escutcheon, marked: neutral, as trim set for two way diverter item no. 2975100 DN 15 PN 10 - concealed valve for pre- installation,