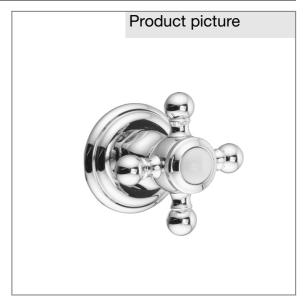

## Product description

two way diverter trim set wall fastening cross handle consisting of: handle, sleeve, escutcheon without concealed valve 2975100

Finishes: 05 chrome 45 permabrass

## Advertisement

- KLUDI GmbH & Co KG KLUDI ADLON two way diverter item no. 51845..20
- \*\* plated brass
- \*\*\* as trim set for concealed valve item no. 2975100

trim set, manufacturer KLUDI GmbH & Co KG KLUDI ADLON two way diverter item no. 51845..20, finishes: 05 = chrome / 45 = permabrass plated brass, cross handle, diameter rosette Ø 56 mm, consisting of: handle, sleeve, escutcheon, marked: neutral, as trim set for two way diverter item no. 2975100 DN 15 PN 10 - concealed valve for pre- installation,