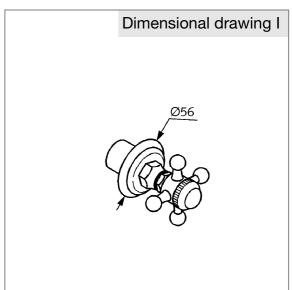

## Advertisement

- KLUDI GmbH & Co KG KLUDI ADLON two way diverter item no. 51845..20
- \*\* plated brass
- \*\*\* as trim set for concealed valve item no. 2975100

trim set, manufacturer KLUDI GmbH & Co KG KLUDI ADLON two way diverter item no. 51845..20, finishes: 05 = chrome / 45 = permabrass plated brass, cross handle, diameter rosette Ø 56 mm, consisting of: handle, sleeve, escutcheon, marked: neutral, as trim set for two way diverter item no. 2975100 DN 15 PN 10 - concealed valve for pre- installation,