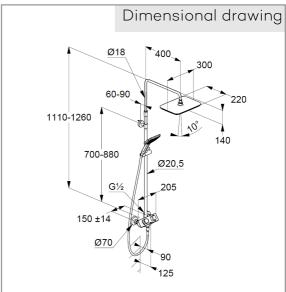

thermostatic shower mixer DN 15 wall mounted with ceramic shut-off valve 90°/90° diverter headshower-handshower temperature handle with hotwater safety at 40°C protected against back flow shower outlet 1/2 inch With fixing material

hand shower 1 S 1 spray pattern, Volumen with cleaning system connection 1/2", sieve seal

Shower hose plastic coated with metal-effect with conical nuts anti twist G 1/2 x G 1/2 x 1600 mm

head shower 1 S 1 spray pattern with cleaning system connection 1/2" with ball joint 300 x 220 mm sieve seal

shower holder height-adjustable hand shower holder vertically and horizontally adjustable for shower hoses with conical nuts,

shower pipe vertically and horizontally adjustable