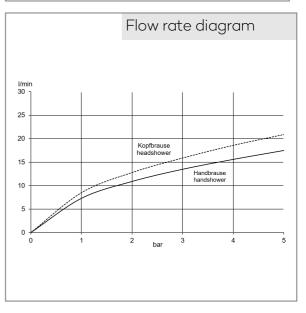

thermostatic shower mixer DN 15 wall mounted with ceramic shut-off valve 90°/90° diverter headshower-handshower temperature handle with hotwater safety at 40°C protected against back flow shower outlet 1/2 inch With fixing material

hand shower 1 S 1 spray pattern, Volumen with cleaning system connection 1/2", sieve seal

Shower hose plastic coated with metal-effect with conical nuts anti twist G 1/2 x G 1/2 x 1600 mm

head shower 1 S 1 spray pattern with cleaning system connection 1/2" with ball joint 300 x 220 mm sieve seal