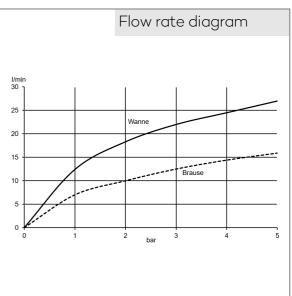

bath and shower mixer DN 15
single lever mixer
trim set without pre-installation set
pre installation set KLUDI FLEXX.BOXX Art. Nr. 88088
floor standing for free standing bath tubs
with shower holder
automatic diverter: shower/ bath
solid lever, metal
aerator M24
protected against back flow
shower outlet 1/2 inch
ceramic cartridge with hotwater safety device
flow rate at 3 bar = 22 l/ min.
fixed spout
hand shower and shower hose 1250 mm