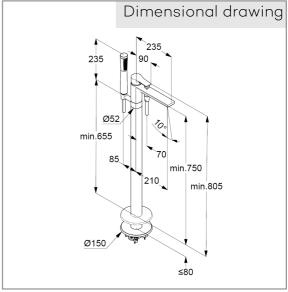

## Technical Data

KLUDI ZENTA SL bath and shower mixer floor standing for free standing bath tubes DN 20

Ref.: 485900565

Finishes: 05 chrome

Product description
Manufacturer KLUDI GmbH & Co. KG
Typ: KLUDI ZENTA SL
bath and shower mixer DN 20
floor standing for free standing bath tubes
Ref.: 485900565

bath and shower mixer DN 15
single lever mixer
trim set without pre-installation set
pre installation set KLUDI FLEXX.BOXX Art. Nr. 88088
floor standing for free standing bath tubs
with shower holder
automatic diverter: shower/ bath
solid lever, metal
aerator M24
protected against back flow
shower outlet 1/2 inch
ceramic cartridge with hotwater safety device
flow rate at 3 bar = 22 l/ min.
fixed spout
hand shower and shower hose 1250 mm