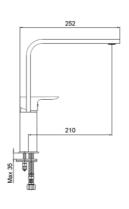

## **Technical Specifications:**

Recommended Operation Pressure Range: 1–5 bar Minimum Operation Pressure: 0.5 bar

Minimum Operation Pressure: 0.5 bar Maximum Operation Pressure: 10 bar

Water debit: 3.8 l/min

Maximum Water Inlet Temperature: 80 °C Recommended Water Inlet Temperature: 60 °C

Room Temperature: 5-60 ℃

If static pressure exceeds 5 bar, a pressure-reducing valve must be fitted.

Avoid major pressure differences between hot and cold water supply.