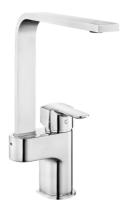

## 102118058STEX STAR SINK MIXER

## crom

## Application:

Operation with unpressurised storage heaters is **not** possible.

## **Technical Specifications:**

Recommended Operation Pressure Range: 1–5 bar Minimum Operation Pressure: 0.5 bar

Minimum Operation Pressure: 0.5 bar Maximum Operation Pressure: 10 bar

Water debit: 3.8 l/min

Maximum Water Inlet Temperature: 80 °C Recommended Water Inlet Temperature: 60 °C

Room Temperature: 5-60 ℃

If static pressure exceeds 5 bar, a pressure-reducing valve must be fitted.

Avoid major pressure differences between hot and cold water supply.