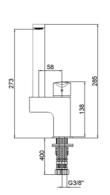

## **Technical Specifications:**

Recommended Operation Pressure Range: 1–5 bar Minimum Operation Pressure: 0.5 bar

Minimum Operation Pressure: 0.5 bar Maximum Operation Pressure: 10 bar

Water debit: 3.8 l/min

Maximum Water Inlet Temperature: 80 °C Recommended Water Inlet Temperature: 60 °C

Room Temperature: 5-60 ℃

If static pressure exceeds 5 bar, a pressure-reducing valve must be fitted.

Avoid major pressure differences between hot and cold water supply.