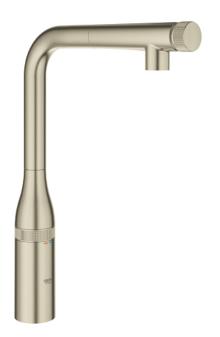

## 31 615 EN0 Sink mixer with SmartControl

https://www.grohe.co.uk/en\_gb/sink-mixer-with-smartcontrol-31615EN0.html

- monobloc installation
- GROHE StarLight finish
- pull-out spray with laminar
- **GROHE Magnetic Docking** guarantees easy retraction and smooth docking of the spray head back to the starting position
- **GROHE SmartControl** push for ON-OFF, turn for volume adjustment from EcoJoy to full flow
- temperature adjustment by turning of mixing valve on body
- swivel tubular spout
- swivel area 140°
- protected against backflow
- flexible connection hoses
- GROHE QuickFix Plus ultra fast and simple installation no tools needed
- GROHE Zero separated inner water ways lead and nickel free