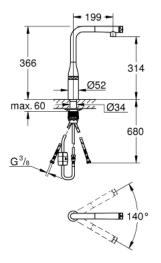

## 31 615 EN0 Sink mixer with SmartControl

https://www.grohe.co.uk/en\_gb/sink-mixer-with-smartcontrol-31615EN0.html

- monobloc installation
- GROHE StarLight finish
- pull-out spray with laminar
- **GROHE Magnetic Docking** guarantees easy retraction and smooth docking of the spray head back to the starting position
- **GROHE SmartControl** push for ON-OFF, turn for volume adjustment from EcoJoy to full flow
- temperature adjustment by turning of mixing valve on body
- swivel tubular spout
- swivel area 140°
- protected against backflow
- flexible connection hoses
- GROHE QuickFix Plus ultra fast and simple installation no tools needed
- GROHE Zero separated inner water ways lead and nickel free