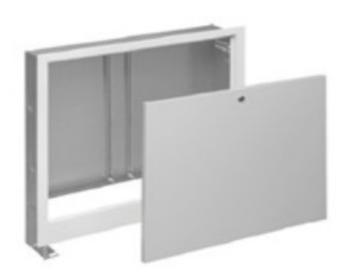

## Description of the product

Manifold box are designed for manifold with accessories like connection valve sets, drain valves , vents.

The boxes are made of galvanized sheet metal ,powder coated with paint RAL 9016 (white).

The back wall is equipped with 2 fitting guides for a distance adjustment between manifold fixing points.

Each guide has 2 screws M8x25 with nuts.

As a standard, manifold box doors are equipped with a key lock.

Side walls have pre-marked entries to provide a side supply for manifold.