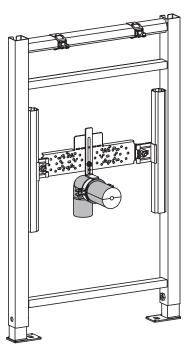

# **CHARATERISTICS:**

Washbasin composed of a protected tubular structure, including brackets and wall fixing material, to the floor and for the suspended bidet.

Fittings door plate for the adjustable water connection height.