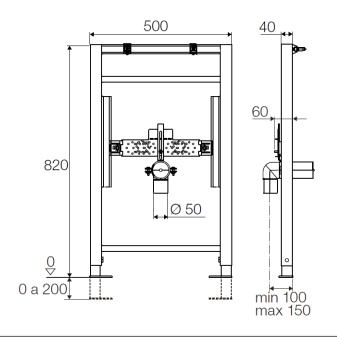

#### **Charateristics**

| Code:            | VS0857016                |
|------------------|--------------------------|
| Thickness:       | 100 mm - 150 mm          |
| Type of fixture: | Suspended                |
| Suitable for:    | Dry wall                 |
| Load resistance: | In compliance with EN997 |

# **CHARATERISTICS:**

Washbasin composed of a protected tubular structure, including brackets and wall fixing material, to the floor and for the suspended bidet.

Fittings door plate for the adjustable water connection height.

## **Technical specs:**