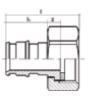

## **Uponor Q&E racord olandez drept PPSU**

Notă: inelele Q&E trebuie comandate separat!

| Cod     | d<br>mm |     | p<br>bar | l<br>mm | I1<br>mm |      |
|---------|---------|-----|----------|---------|----------|------|
| 1038021 | 16      | 1/2 | 6+10     | 31,5    | 18       | 7,5  |
| 1038022 | 20      | 1/2 | 6+10     | 42      | 22       | 12,5 |
| 1038023 | 20      | 3/4 | 6+10     | 36      | 22       | 7,5  |
| 1038024 | 25      | 3/4 | 6+10     | 48,5    | 27       | 15   |
| 1038025 | 25      | 1   | 6+10     | 44      | 27       | 7    |

| Describe                                                                                                                                                                                                                                                                                                                               | iere                       | U.A.  |  |
|----------------------------------------------------------------------------------------------------------------------------------------------------------------------------------------------------------------------------------------------------------------------------------------------------------------------------------------|----------------------------|-------|--|
| PPSU 16-G1/2°SN         1         buc           Uponor Q&E raccord olandez drept         1         buc           PPSU 20-G1/2°SN         1         buc           Uponor Q&E racord olandez drept         1         buc           PPSU 20-G3/4°SN         1         buc           Uponor Q&E racord olandez drept         1         buc | · · · ·                    | U.A.  |  |
| PPSU 16-G1/2"SN                                                                                                                                                                                                                                                                                                                        |                            | 1 buc |  |
| PPSU 20-G1/2°SN         1         buc           Uponor Q&E racord olandez drept         1         buc           PPSU 20-G3/4°SN         1         buc           Uponor Q&E racord olandez drept         1         buc                                                                                                                  |                            |       |  |
| PPSU 20-G1/2°SN         1           Uponor Q&E racord olandez drept         1         buc           PPSU 20-G3/4°SN         1         buc           Uponor Q&E racord olandez drept         1         buc                                                                                                                              |                            | 1 buc |  |
| PPSU 20-G3/4"SN Uponor Q&E racord olandez drept  1 buc                                                                                                                                                                                                                                                                                 | 20-G1/2"SN                 | . 546 |  |
| PPSU 20-G3/4"SN Uponor Q&E racord olandez drept  1 huc                                                                                                                                                                                                                                                                                 | r Q&E racord olandez drept | 1 buc |  |
|                                                                                                                                                                                                                                                                                                                                        | 20-G3/4"SN                 | i buc |  |
| PPSU 25-G3/4"SN                                                                                                                                                                                                                                                                                                                        | r Q&E racord olandez drept | 1 buc |  |
|                                                                                                                                                                                                                                                                                                                                        | 25-G3/4"SN                 | i buc |  |
| Uponor Q&E racord olandez drept 1 buc                                                                                                                                                                                                                                                                                                  | r Q&E racord olandez drept | 1 buc |  |