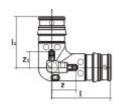

#### Uponor Q&E cot cu olandez PPSU

Notă: inelele Q&E trebuie comandate separat!

| Cod     | d<br>mm | IG<br>tol | p<br>bar | l<br>mm |      | z<br>mm | z1<br>mm |
|---------|---------|-----------|----------|---------|------|---------|----------|
| 1038037 | 16      | 1/2       | 6+10     | 36      | 27   | 9       | 27,75    |
| 1038038 | 20      | 1/2       | 6+10     | 38      | 31,5 | 9,5     | 29,25    |
| 1038039 | 20      | 3/4       | 6+10     | 38      | 34   | 12      | 29,25    |
| 1038040 | 25      | 3/4       | 6+10     | 41      | 39   | 12      | 31,5     |

| Descriere                                    | U. A. |
|----------------------------------------------|-------|
| Uponor Q&E cot cu olandez<br>PPSU 16-G1/2"SN | 1 buc |
| Uponor Q&E cot cu olandez<br>PPSU 20-G1/2"SN | 1 buc |
| Uponor Q&E cot cu olandez<br>PPSU 20-G3/4"SN | 1 buc |
| Uponor Q&E cot cu olandez<br>PPSU 25-G3/4"SN | 1 buc |