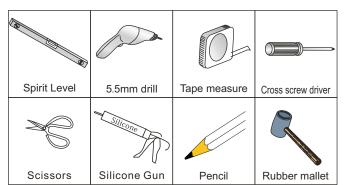

to the instruction strictly, otherwise, it will affect the operational performance.
- 2. After opening the carton, please check the parts according to the part list.
- 3. Please handle the glass parts carefully, don't knock on the glass to avoid damage.
- 4. After installation completely, please use it after 24hours.

#### **Notice**

- 1.Do not let children, old people or disabled people enter the room alone.
- 2.Do not climb or hang heavy things on the shower enclosure.
- 3.Do not knock and impact the glass with heavy things.
- 4. Caution slippery on the inside of the shower enclosure.
- 5.Ordinary liquid detergent should be used with a soft cloth for cleaning.
- 6. Apply silicone to provent water leakage.
- 7. Keep the tray clean, avoid hair and sundries to jam the drain.

### Tools:





# Installation Procedure STEP1:



- -Measure the correct distance from the corner to the required positions of the outside of the wall profiles and mark this position on the wall with a pencil.
- -Position the wall profiles against these marks and use a spirit level to ensure they are vertical.
- -Using the wall profiles as a template, mark the positions of the pre-drilled holes on the wall.
- -Drill the positions marked using a 5.5m drill bit.
- -Use a rubber mallet to insert the wall plugs into the holes.
- -Fix the wall profiles with screws 4x25mm.

















- -Apply silicone sealant to all joints between wall profiles and tray.
- -Do not use the enclosure for 24hours, to allow the silicone to dry completely.