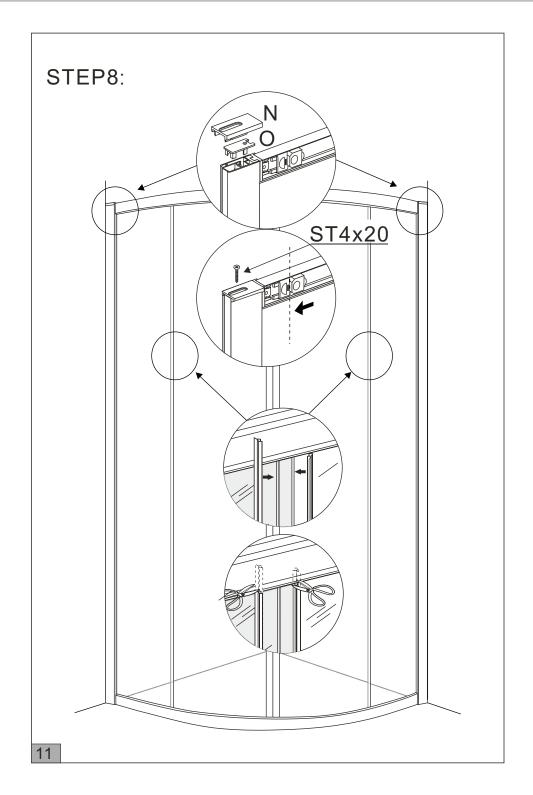

e shower enclosure.
- 5.Ordinary liquid detergent should be used with a soft cloth for cleaning.
- 6. Apply silicone to provent water leakage.
- 7. Keep the tray clean, avoid hair and sundries to jam the drain.

### Tools:





# Installation Procedure STEP1:



- -Measure the correct distance from the corner to the required positions of the outside of the wall profiles and mark this position on the wall with a pencil.
- -Position the wall profiles against these marks and use a spirit level to ensure they are vertical.
- -Using the wall profiles as a template, mark the positions of the pre-drilled holes on the wall.
- -Drill the positions marked using a 5.5m drill bit.
- -Use a rubber mallet to insert the wall plugs into the holes.
- -Fix the wall profiles with screws 4x25mm.

















- -Apply silicone sealant to all joints between wall profiles and tray.
- -Do not use the enclosure for 24hours, to allow the silicone to dry completely.