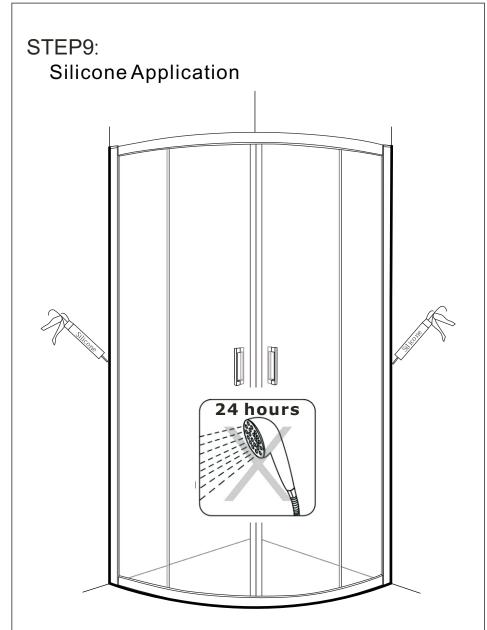

#### Important Reminder

- 1.Please install the shower enclosure according to the instruction strictly, otherwise, it will affect the operational performance.
- 2. After opening the carton, please check the parts according to the part list.
- 3. Please handle the glass parts carefully, don't knock on the glass to avoid damage.
- 4. After installation completely, please use it after 24hours.

- -Apply silicone sealant to all joints between wall profiles and tray.
- -Do not use the enclosure for 24hours, to allow the silicone to dry completely.