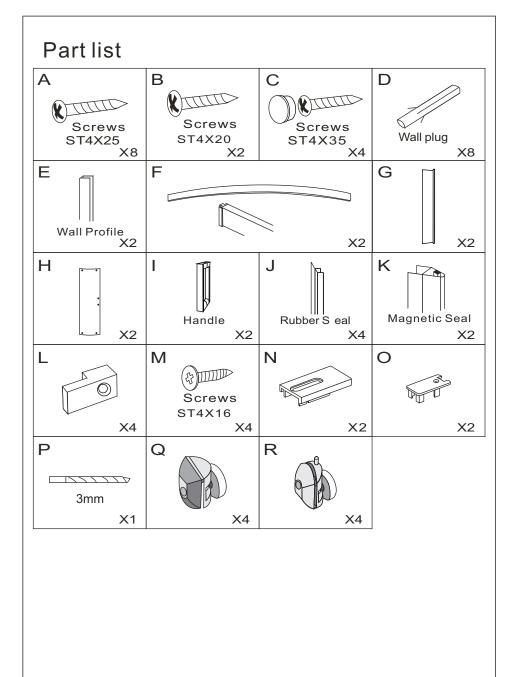

#### Important Reminder

- 1.Please install the shower enclosure according to the instruction strictly, otherwise, it will affect the operational performance.
- 2. After opening the carton, please check the parts according to the part list.
- 3. Please handle the glass parts carefully, don't knock on the glass to avoid damage.
- 4. After installation completely, please use it after 24hours.