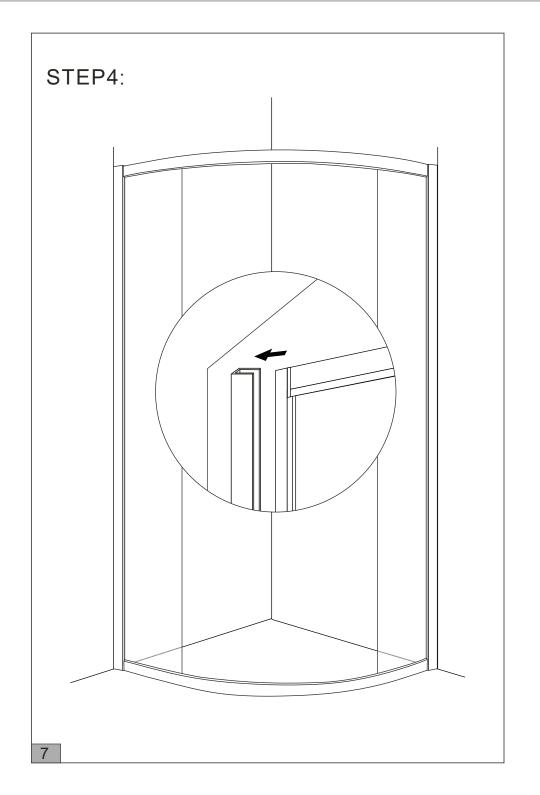

# Installation Procedure STEP1:

- -Measure the correct distance from the corner to the required positions of the outside of the wall profiles and mark this position on the wall with a pencil.
- -Position the wall profiles against these marks and use a spirit level to ensure they are vertical.
- -Using the wall profiles as a template, mark the positions of the pre-drilled holes on the wall.
- -Drill the positions marked using a 5.5m drill bit.
- -Use a rubber mallet to insert the wall plugs into the holes.
- -Fix the wall profiles with screws 4x25mm.