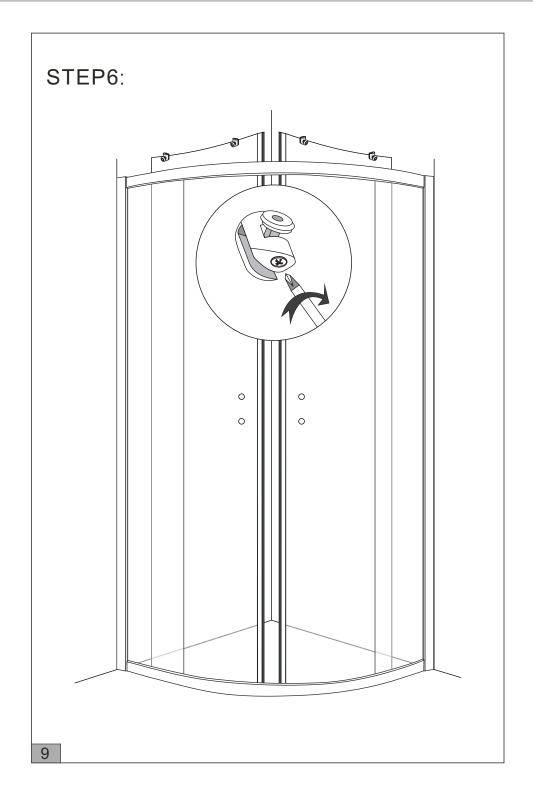

f the shower enclosure.
- 5.Ordinary liquid detergent should be used with a soft cloth for cleaning.
- 6. Apply silicone to provent water leakage.
- 7. Keep the tray clean, avoid hair and sundries to jam the drain.

### Tools:





# Installation Procedure STEP1:



- -Measure the correct distance from the corner to the required positions of the outside of the wall profiles and mark this position on the wall with a pencil.
- -Position the wall profiles against these marks and use a spirit level to ensure they are vertical.
- -Using the wall profiles as a template, mark the positions of the pre-drilled holes on the wall.
- -Drill the positions marked using a 5.5m drill bit.
- -Use a rubber mallet to insert the wall plugs into the holes.
- -Fix the wall profiles with screws 4x25mm.

















- -Apply silicone sealant to all joints between wall profiles and tray.
- -Do not use the enclosure for 24hours, to allow the silicone to dry completely.