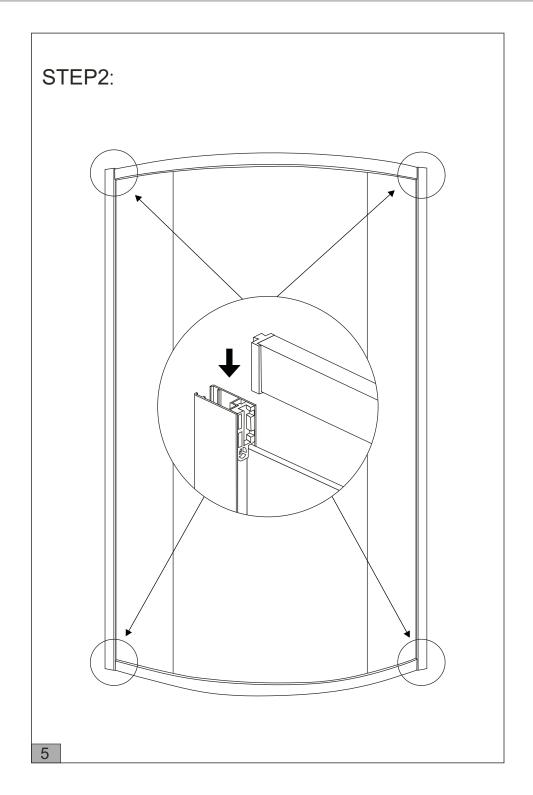

# Installation Procedure STEP1:

- -Measure the correct distance from the corner to the required positions of the outside of the wall profiles and mark this position on the wall with a pencil.
- -Position the wall profiles against these marks and use a spirit level to ensure they are vertical.
- -Using the wall profiles as a template, mark the positions of the pre-drilled holes on the wall.
- -Drill the positions marked using a 5.5m drill bit.
- -Use a rubber mallet to insert the wall plugs into the holes.
- -Fix the wall profiles with screws 4x25mm.