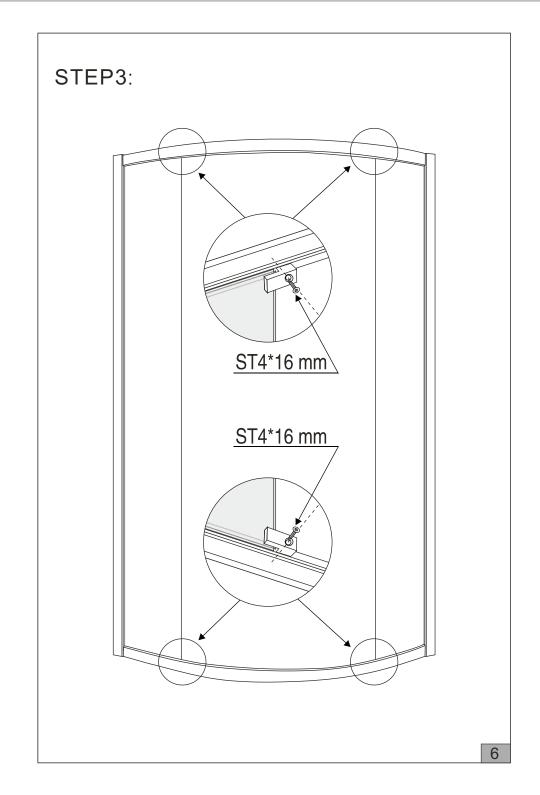

# Installation Procedure STEP1:

- -Measure the correct distance from the corner to the required positions of the outside of the wall profiles and mark this position on the wall with a pencil.
- -Position the wall profiles against these marks and use a spirit level to ensure they are vertical.
- -Using the wall profiles as a template, mark the positions of the pre-drilled holes on the wall.
- -Drill the positions marked using a 5.5m drill bit.
- -Use a rubber mallet to insert the wall plugs into the holes.
- -Fix the wall profiles with screws 4x25mm.