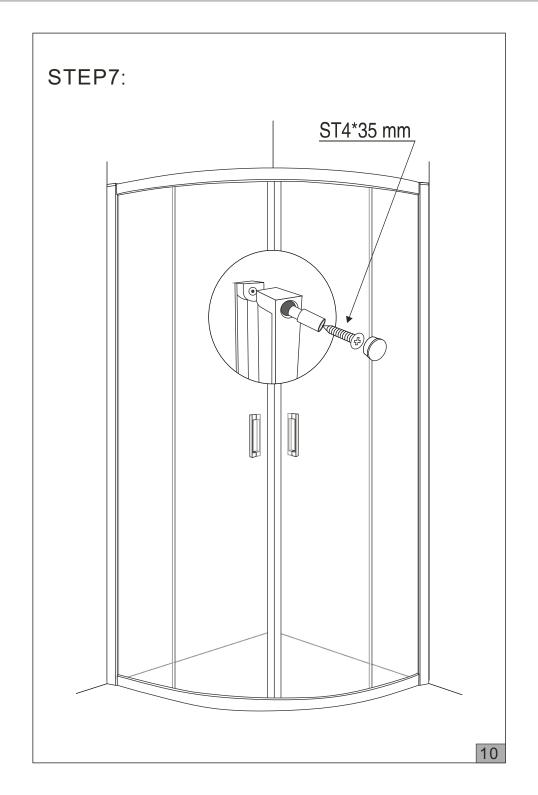

the shower enclosure.
- 5.Ordinary liquid detergent should be used with a soft cloth for cleaning.
- 6. Apply silicone to provent water leakage.
- 7. Keep the tray clean, avoid hair and sundries to jam the drain.

### Tools:





# Installation Procedure STEP1:



- -Measure the correct distance from the corner to the required positions of the outside of the wall profiles and mark this position on the wall with a pencil.
- -Position the wall profiles against these marks and use a spirit level to ensure they are vertical.
- -Using the wall profiles as a template, mark the positions of the pre-drilled holes on the wall.
- -Drill the positions marked using a 5.5m drill bit.
- -Use a rubber mallet to insert the wall plugs into the holes.
- -Fix the wall profiles with screws 4x25mm.

















- -Apply silicone sealant to all joints between wall profiles and tray.
- -Do not use the enclosure for 24hours, to allow the silicone to dry completely.