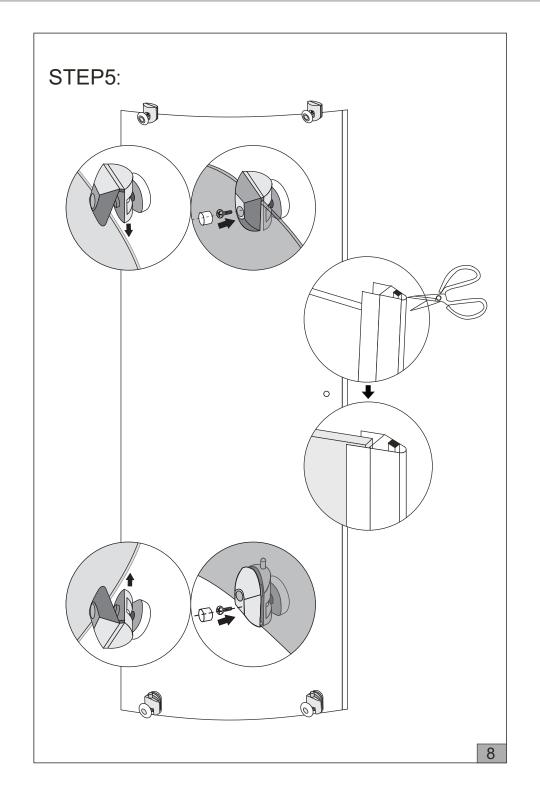

- -Apply silicone sealant to all joints between wall profiles and tray.
- -Do not use the enclosure for 24hours, to allow the silicone to dry completely.