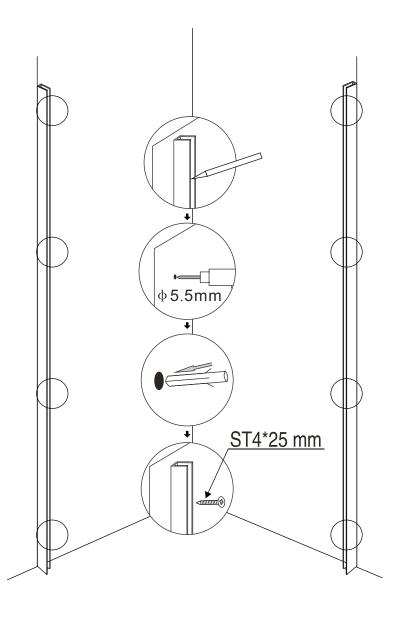

# Installation Procedure STEP1:

- -Measure the correct distance from the corner to the required positions of the outside of the wall profiles and mark this position on the wall with a pencil.
- -Position the wall profiles against these marks and use a spirit level to ensure they are vertical.
- -Using the wall profiles as a template, mark the positions of the pre-drilled holes on the wall.
- -Drill the positions marked using a 5.5m drill bit.
- -Use a rubber mallet to insert the wall plugs into the holes.
- -Fix the wall profiles with screws 4x25mm.