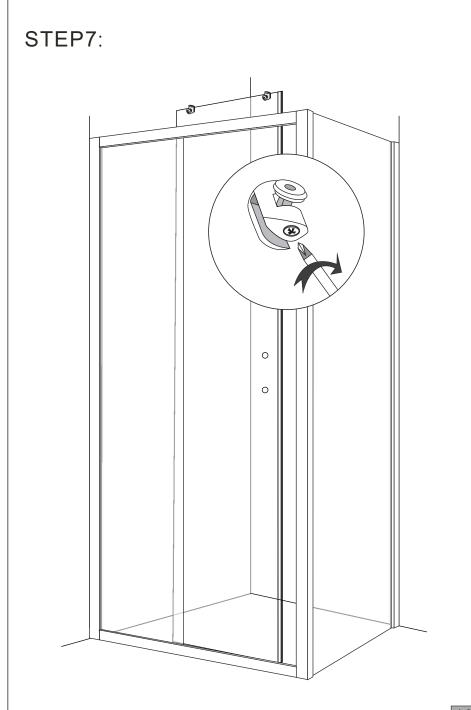

s.
- 4. Caution slippery on the inside of the shower enclosure.
- 5.Ordinary liquid detergent should be used with a soft cloth for cleaning.
- 6. Apply silicone to provent water leakage.
- 7.Keep the tray clean, avoid hair and sundries to jam the drain.

## Tools:







-Measure the correct distance from the corner to the required positions of the outside of the wall profiles and mark this position on the wall with a pencil.

-Position the wall profiles against these marks and use a spirit level to ensure they are vertical.

-Using the wall profiles as a template, mark the positions of the pre-drilled holes on the wall.

-Drill the positions marked using a 5.5m drill bit.

-Use a rubber mallet to insert the wall plugs into the holes.

-Fix the wall profiles with screws 4x25mm.





















-Do not use the enclosure for 24hours, to allow the silicone to dry completely.

14