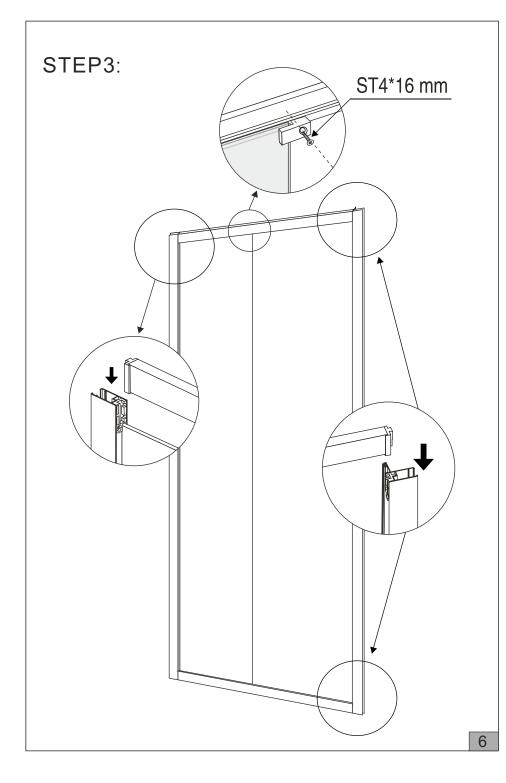

## Tools:

-Measure the correct distance from the corner to the required positions of the outside of the wall profiles and mark this position on the wall with a pencil.

-Position the wall profiles against these marks and use a spirit level to ensure they are vertical.

-Using the wall profiles as a template, mark the positions of the pre-drilled holes on the wall.

-Drill the positions marked using a 5.5m drill bit.

-Use a rubber mallet to insert the wall plugs into the holes.

-Fix the wall profiles with screws 4x25mm.

-Do not use the enclosure for 24hours, to allow the silicone to dry completely.

14