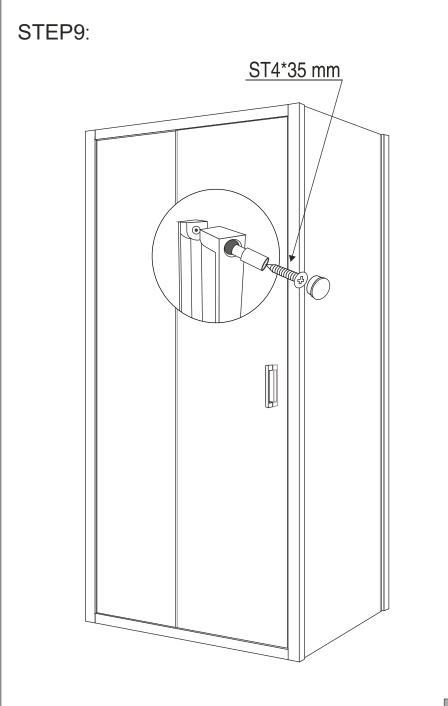

-Fix the wall profiles with screws 4x25mm.

-Do not use the enclosure for 24hours, to allow the silicone to dry completely.

14