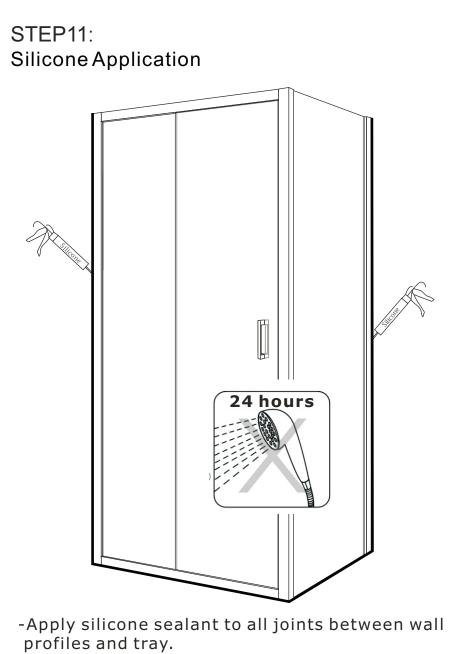

## Notice

- 1.Do not let children, old people or disabled people enter the room alone.
- 2.Do not climb or hang heavy things on the shower enclosure.
- 3.Do not knock and impact the glass with heavy things.
- 4. Caution slippery on the inside of the shower enclosure.
- 5.Ordinary liquid detergent should be used with a soft cloth for cleaning.
- 6. Apply silicone to provent water leakage.
- 7.Keep the tray clean, avoid hair and sundries to jam the drain.

-Fix the wall profiles with screws 4x25mm.

-Do not use the enclosure for 24hours, to allow the silicone to dry completely.

14