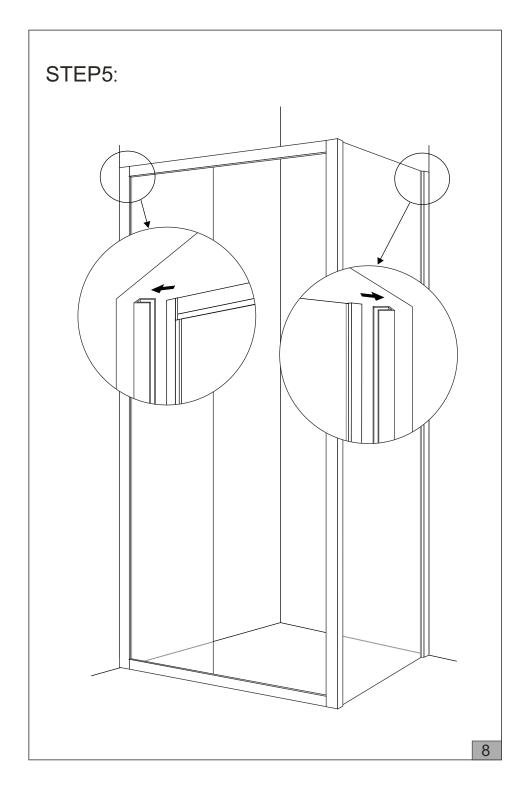

-Fix the wall profiles with screws 4x25mm.

-Do not use the enclosure for 24hours, to allow the silicone to dry completely.

14