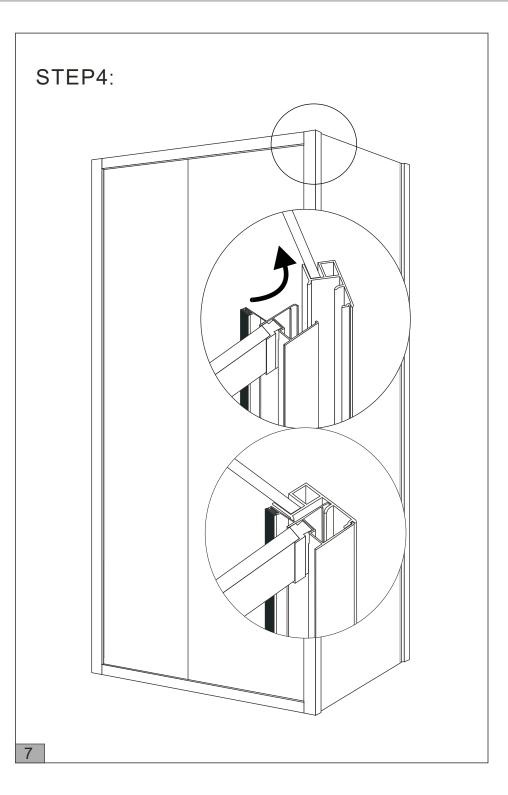

-Fix the wall profiles with screws 4x25mm.

-Do not use the enclosure for 24hours, to allow the silicone to dry completely.

14