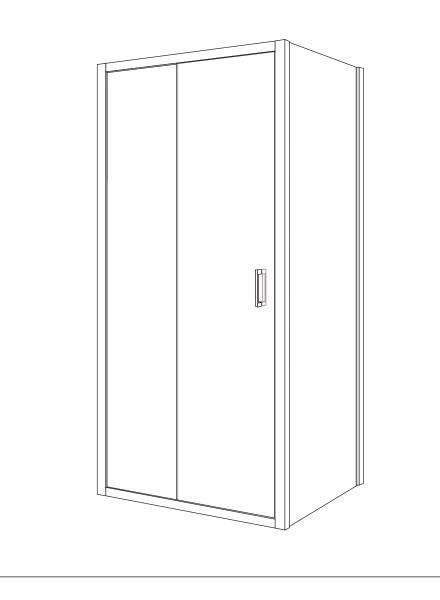

## **Installation Operation Manual**

**Model: EAB-003 100\*190** Cod Romstal:79CD4208 Model: EAB-004 80\*190 Cod Romstal:79CD4210

**Model: EAB-003 120\*190** Cod Romstal:79CD4209 Model: EAB-004 90\*190 Cod Romstal:79CD4211