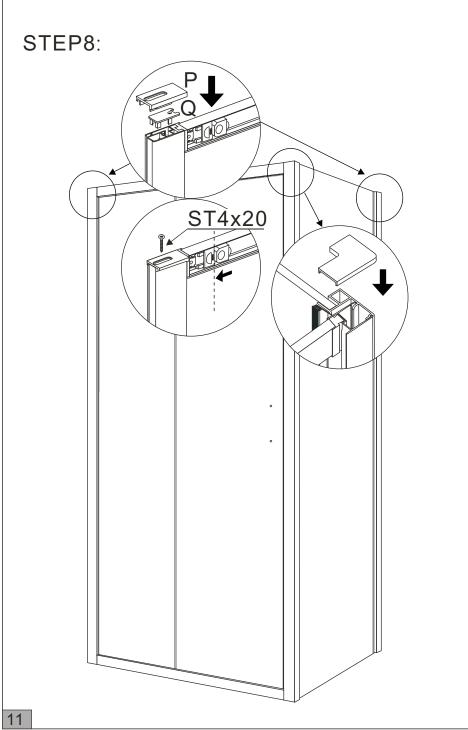

- 4. Caution slippery on the inside of the shower enclosure.
- 5.Ordinary liquid detergent should be used with a soft cloth for cleaning.
- 6. Apply silicone to provent water leakage.
- 7.Keep the tray clean, avoid hair and sundries to jam the drain.

## Tools:







-Measure the correct distance from the corner to the required positions of the outside of the wall profiles and mark this position on the wall with a pencil.

-Position the wall profiles against these marks and use a spirit level to ensure they are vertical.

-Using the wall profiles as a template, mark the positions of the pre-drilled holes on the wall.

-Drill the positions marked using a 5.5m drill bit.

-Use a rubber mallet to insert the wall plugs into the holes.

-Fix the wall profiles with screws 4x25mm.





















-Do not use the enclosure for 24hours, to allow the silicone to dry completely.

14