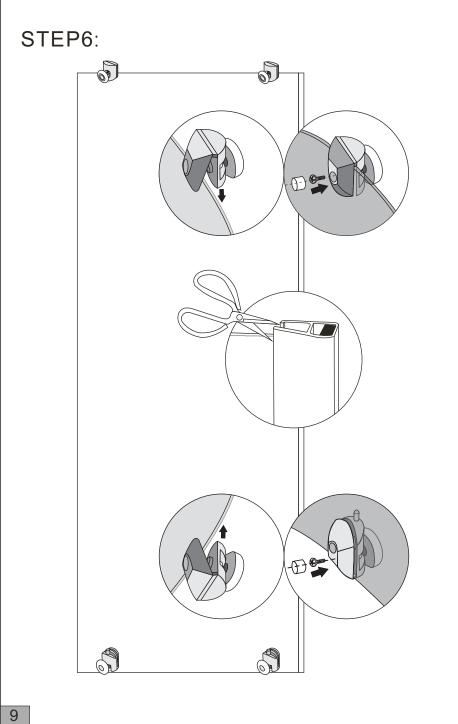

ngs.
- 4. Caution slippery on the inside of the shower enclosure.
- 5.Ordinary liquid detergent should be used with a soft cloth for cleaning.
- 6. Apply silicone to provent water leakage.
- 7.Keep the tray clean, avoid hair and sundries to jam the drain.

## Tools:







-Measure the correct distance from the corner to the required positions of the outside of the wall profiles and mark this position on the wall with a pencil.

-Position the wall profiles against these marks and use a spirit level to ensure they are vertical.

-Using the wall profiles as a template, mark the positions of the pre-drilled holes on the wall.

-Drill the positions marked using a 5.5m drill bit.

-Use a rubber mallet to insert the wall plugs into the holes.

-Fix the wall profiles with screws 4x25mm.





















-Do not use the enclosure for 24hours, to allow the silicone to dry completely.

14