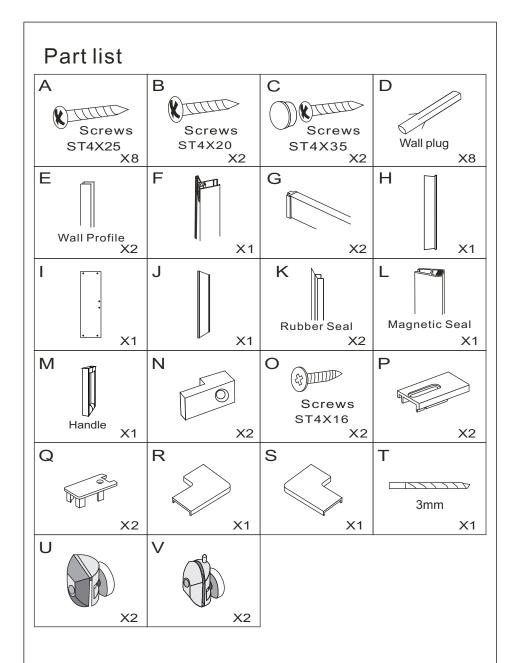

## Important Reminder

- 1.Please install the shower enclosure according to the instruction strictly, otherwise, it will affect the operational performance.
- 2.After opening the carton, please check the parts according to the part list.
- 3.Please handle the glass parts carefully, don't knock on the glass to avoid damage.
- 4. After installation completely, please use it after 24 hours.