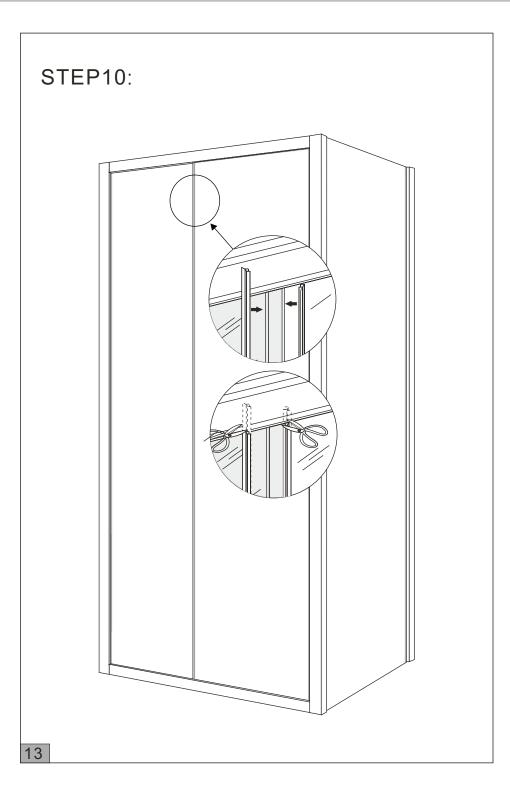

. Caution slippery on the inside of the shower enclosure.
- 5.Ordinary liquid detergent should be used with a soft cloth for cleaning.
- 6. Apply silicone to provent water leakage.
- 7.Keep the tray clean, avoid hair and sundries to jam the drain.

## Tools:







-Measure the correct distance from the corner to the required positions of the outside of the wall profiles and mark this position on the wall with a pencil.

-Position the wall profiles against these marks and use a spirit level to ensure they are vertical.

-Using the wall profiles as a template, mark the positions of the pre-drilled holes on the wall.

-Drill the positions marked using a 5.5m drill bit.

-Use a rubber mallet to insert the wall plugs into the holes.

-Fix the wall profiles with screws 4x25mm.





















-Do not use the enclosure for 24hours, to allow the silicone to dry completely.

14