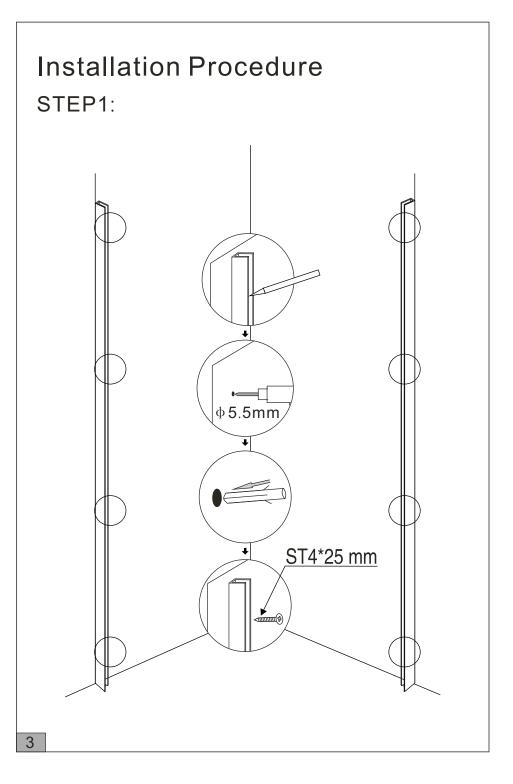

## Tools:

-Measure the correct distance from the corner to the required positions of the outside of the wall profiles and mark this position on the wall with a pencil.

-Position the wall profiles against these marks and use a spirit level to ensure they are vertical.

-Using the wall profiles as a template, mark the positions of the pre-drilled holes on the wall.

-Drill the positions marked using a 5.5m drill bit.

-Use a rubber mallet to insert the wall plugs into the holes.

-Fix the wall profiles with screws 4x25mm.

-Do not use the enclosure for 24hours, to allow the silicone to dry completely.

14