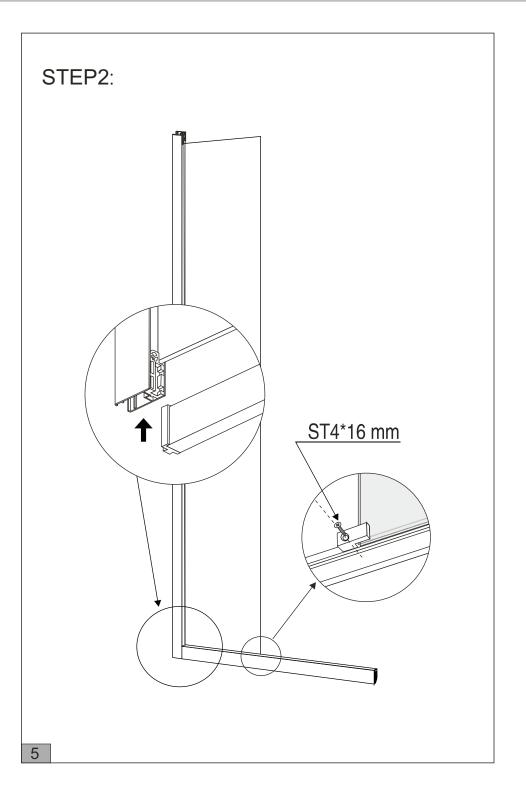

## Tools:

-Measure the correct distance from the corner to the required positions of the outside of the wall profiles and mark this position on the wall with a pencil.

-Position the wall profiles against these marks and use a spirit level to ensure they are vertical.

-Using the wall profiles as a template, mark the positions of the pre-drilled holes on the wall.

-Drill the positions marked using a 5.5m drill bit.

-Use a rubber mallet to insert the wall plugs into the holes.

-Fix the wall profiles with screws 4x25mm.

-Do not use the enclosure for 24hours, to allow the silicone to dry completely.

14