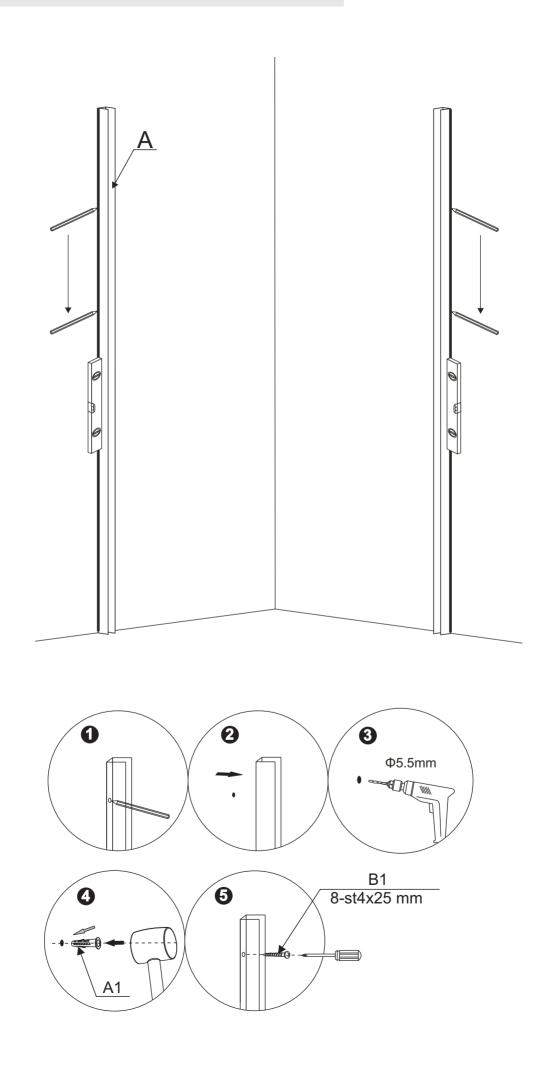

- -Apply silicone sealant to all joints between wall profiles and tray.
- -Do not use the enclosure for 24hours, to allow the silicone to dry completely.