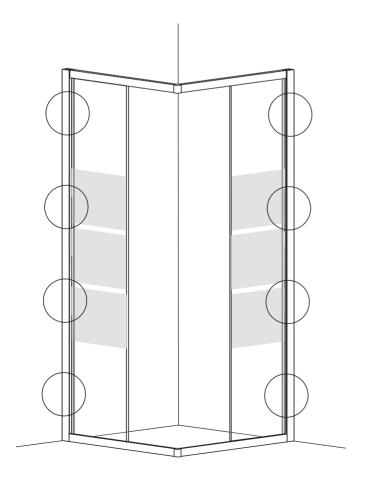

- -Apply silicone sealant to all joints between wall profiles and tray.
- -Do not use the enclosure for 24hours, to allow the silicone to dry completely.