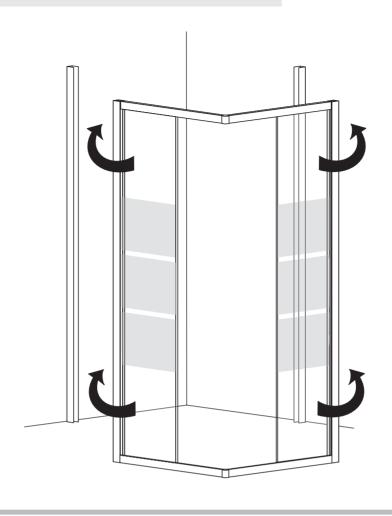

#### S-16002 Installation instructions



SIZE:80\*80\*190 cm SIZE:90\*90\*190 cm SIZE:100\*100\*190 cm

#### TOOLS REQUIRED(NOT SUPPLIED)

when you're ready to start. make sure that you have the following tools to hand, plenty or space and a clean dry area for assembly.

Two people are needed. Please note: although these instructions are comprehensive, We always recommend that a technically competent installer should undertake installation.































- -Apply silicone sealant to all joints between wall profiles and tray.
- -Do not use the enclosure for 24hours, to allow the silicone to dry completely.