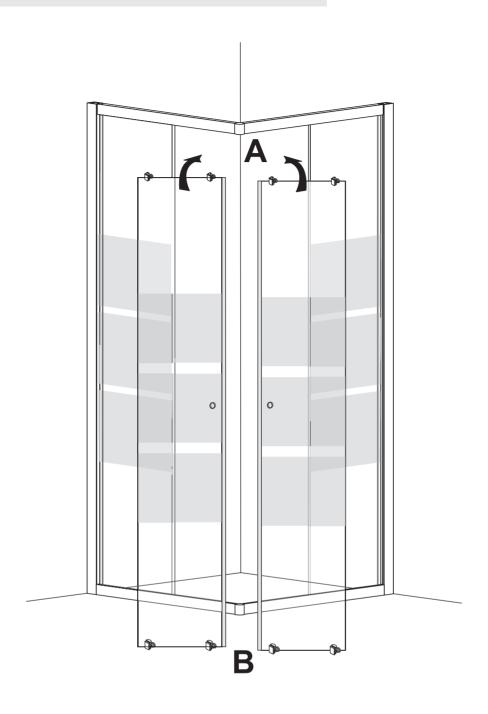

- -Apply silicone sealant to all joints between wall profiles and tray.
- -Do not use the enclosure for 24hours, to allow the silicone to dry completely.