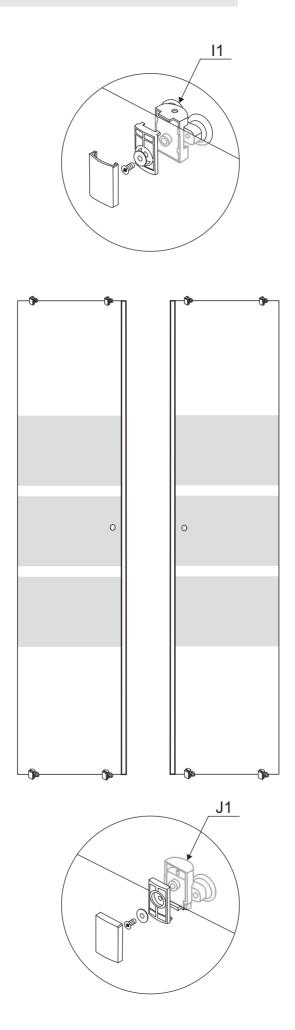

#### S-16002 Installation instructions



SIZE:80\*80\*190 cm SIZE:90\*90\*190 cm SIZE:100\*100\*190 cm

#### TOOLS REQUIRED(NOT SUPPLIED)

when you're ready to start. make sure that you have the following tools to hand, plenty or space and a clean dry area for assembly.

Two people are needed. Please note: although these instructions are comprehensive, We always recommend that a technically competent installer should undertake installation.































- -Apply silicone sealant to all joints between wall profiles and tray.
- -Do not use the enclosure for 24hours, to allow the silicone to dry completely.