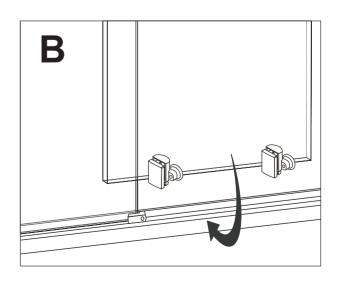

- -Apply silicone sealant to all joints between wall profiles and tray.
- -Do not use the enclosure for 24hours, to allow the silicone to dry completely.