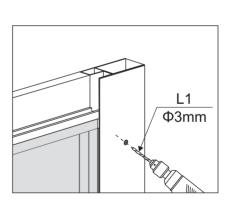

#### S-16002 Installation instructions



SIZE:80\*80\*190 cm SIZE:90\*90\*190 cm SIZE:100\*100\*190 cm

#### TOOLS REQUIRED(NOT SUPPLIED)

when you're ready to start. make sure that you have the following tools to hand, plenty or space and a clean dry area for assembly.

Two people are needed. Please note: although these instructions are comprehensive, We always recommend that a technically competent installer should undertake installation.































- -Apply silicone sealant to all joints between wall profiles and tray.
- -Do not use the enclosure for 24hours, to allow the silicone to dry completely.