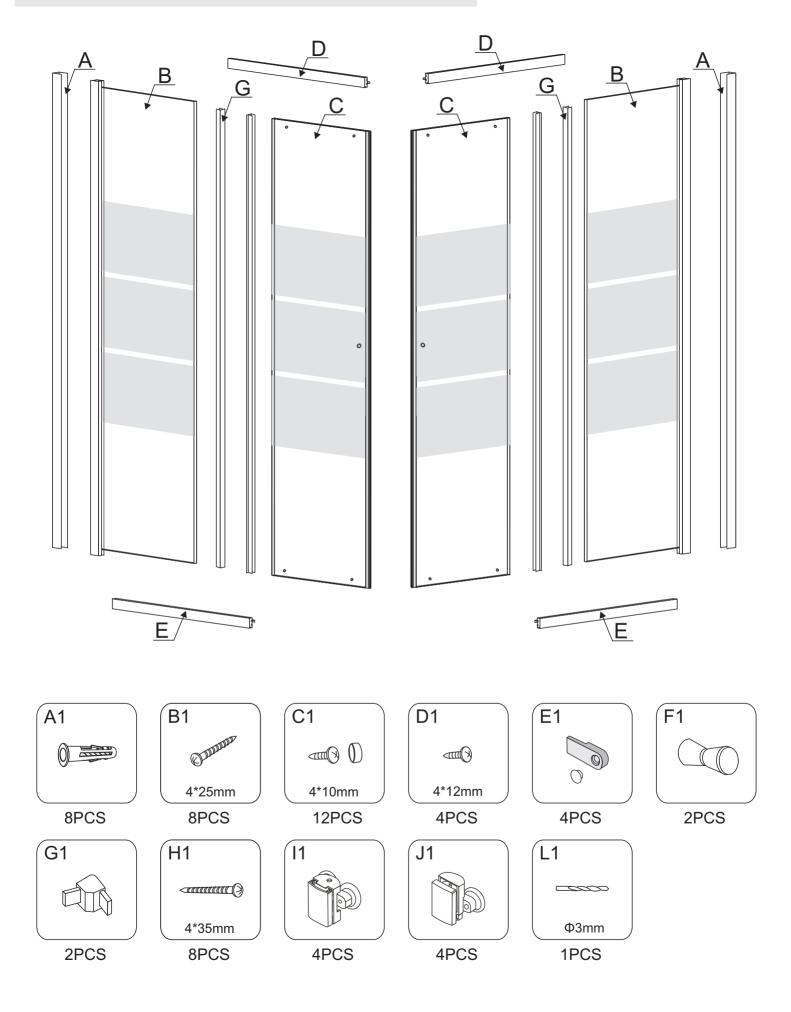

#### S-16002 Installation instructions

SIZE:80\*80\*190 cm SIZE:90\*90\*190 cm SIZE:100\*100\*190 cm