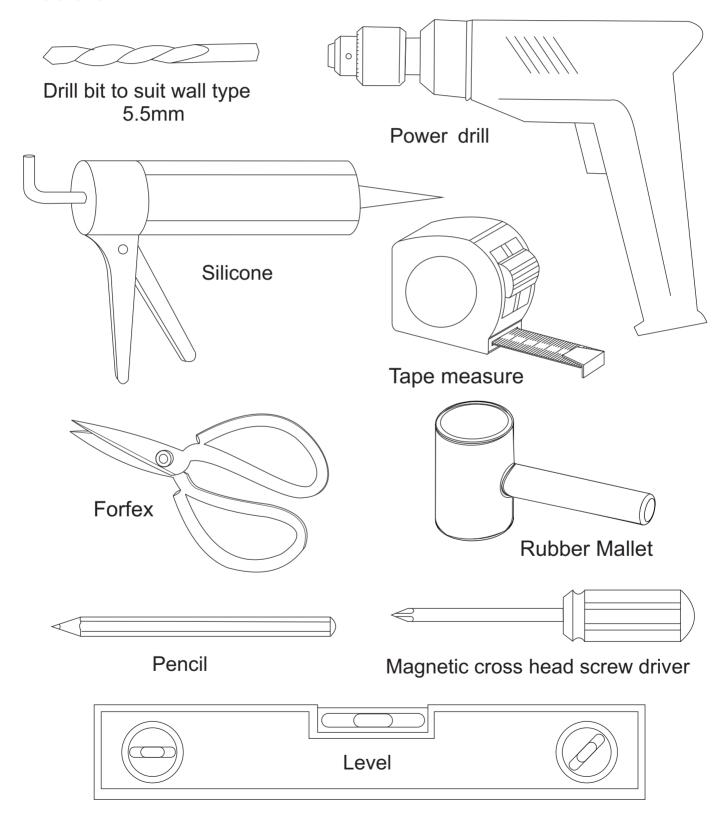

#### TOOLS REQUIRED(NOT SUPPLIED)

when you're ready to start. make sure that you have the following tools to hand, plenty or space and a clean dry area for assembly.

Two people are needed. Please note: although these instructions are comprehensive, We always recommend that a technically competent installer should undertake installation.