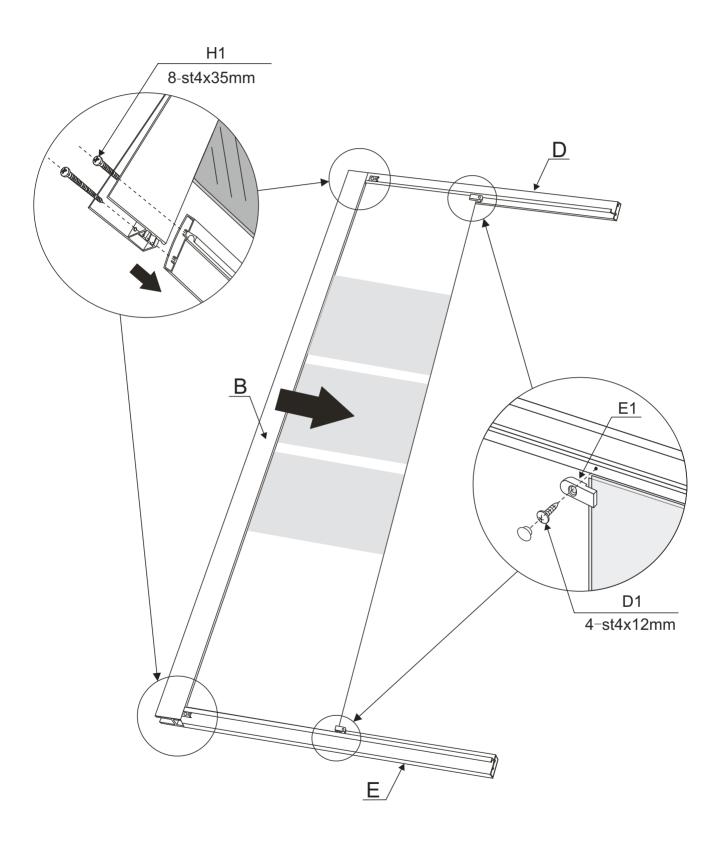

#### S-16002 Installation instructions



SIZE:80\*80\*190 cm SIZE:90\*90\*190 cm SIZE:100\*100\*190 cm

#### TOOLS REQUIRED(NOT SUPPLIED)

when you're ready to start. make sure that you have the following tools to hand, plenty or space and a clean dry area for assembly.

Two people are needed. Please note: although these instructions are comprehensive, We always recommend that a technically competent installer should undertake installation.































- -Apply silicone sealant to all joints between wall profiles and tray.
- -Do not use the enclosure for 24hours, to allow the silicone to dry completely.