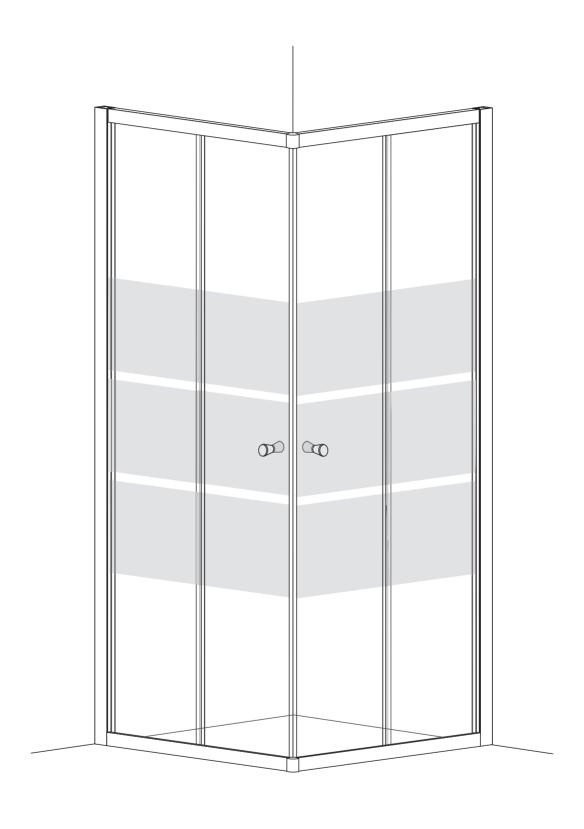

#### S-16002 Installation instructions

SIZE:80\*80\*190 cm SIZE:90\*90\*190 cm SIZE:100\*100\*190 cm