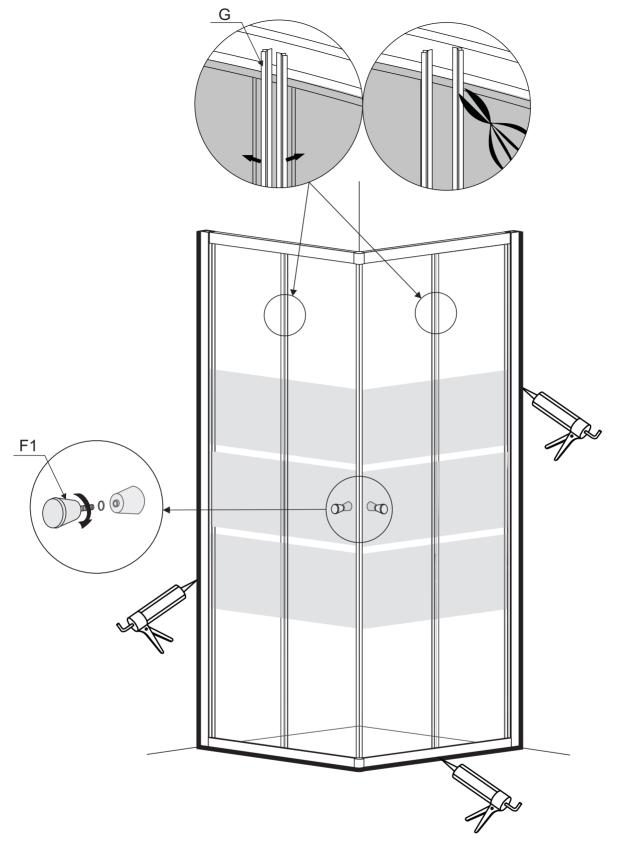

- -Apply silicone sealant to all joints between wall profiles and tray.
- -Do not use the enclosure for 24hours, to allow the silicone to dry completely.