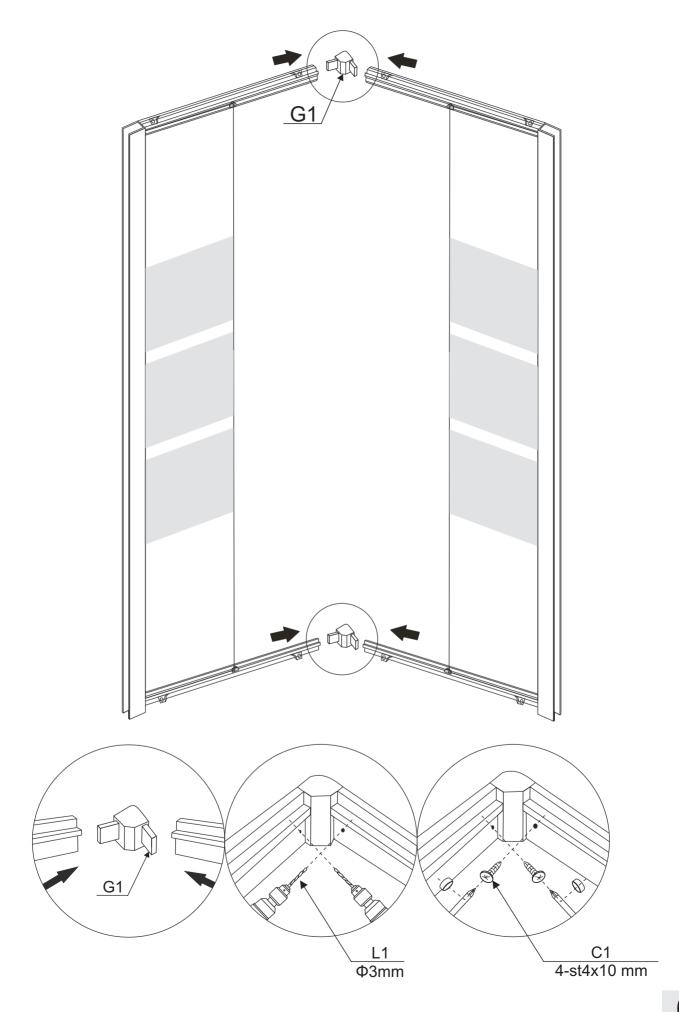

#### S-16002 Installation instructions



SIZE:80\*80\*190 cm SIZE:90\*90\*190 cm SIZE:100\*100\*190 cm

#### TOOLS REQUIRED(NOT SUPPLIED)

when you're ready to start. make sure that you have the following tools to hand, plenty or space and a clean dry area for assembly.

Two people are needed. Please note: although these instructions are comprehensive, We always recommend that a technically competent installer should undertake installation.































- -Apply silicone sealant to all joints between wall profiles and tray.
- -Do not use the enclosure for 24hours, to allow the silicone to dry completely.