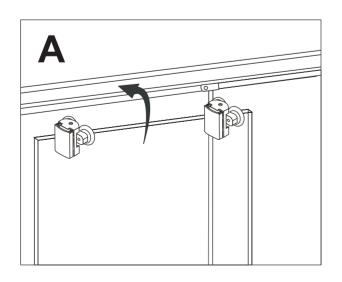

- -Apply silicone sealant to all joints between wall profiles and tray.
- -Do not use the enclosure for 24hours, to allow the silicone to dry completely.