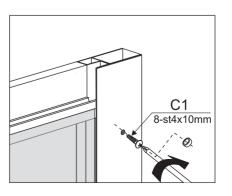

#### S-16002 Installation instructions



SIZE:80\*80\*190 cm SIZE:90\*90\*190 cm SIZE:100\*100\*190 cm

#### TOOLS REQUIRED(NOT SUPPLIED)

when you're ready to start. make sure that you have the following tools to hand, plenty or space and a clean dry area for assembly.

Two people are needed. Please note: although these instructions are comprehensive, We always recommend that a technically competent installer should undertake installation.































- -Apply silicone sealant to all joints between wall profiles and tray.
- -Do not use the enclosure for 24hours, to allow the silicone to dry completely.