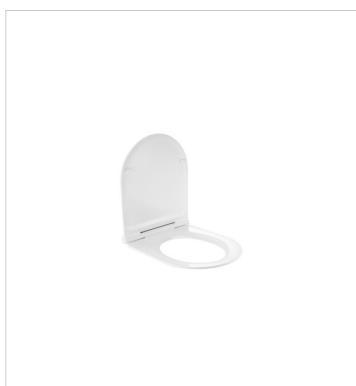

Nexo Ref. A801C42..U

## Slim Soft-closing seat and cover for toilet

Quick release Shape: Round Suitable for: Toilet

Two ostensibly conflicting objectives, converge in harmony in this collection: aesthetics and economy. Pieces wrought in several dimensions so that they adapt to all spaces. A contemporary and perfectly-proportioned design that blends subtely into all types of spaces.