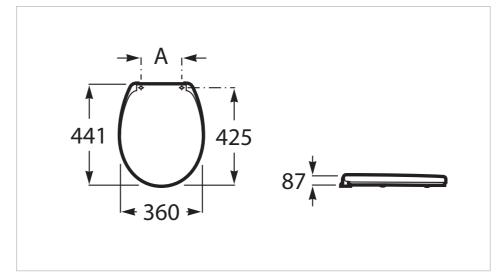

.



Designed by **Antonio Bullo** 

He has won four gold medals at the Faenza International Ceramic Competition and two Design Plus awards at ISH Frankfurt. For Bullo, the product must be an extension of the company's soul and consistent with the markets in which it is competing.

## Colours and finishes

How to obtain the reference number

Replace the ".." with the desired finish code from the list below



## Compatible with

34624L..M Vitreous china wall-hung Rimless WC with Maxi Clean coat

342640..0 Vitreous china close-coupled WC with dual outlet

346640..0 Vitreous china wall-hung WC with horizontal outlet

34664L..0 Vitreous china Rimless wall-hung WC with horizontal outlet

34664L..M Vitreous china Rimless wall-hung WC with horizontal outlet MaxiClean

## **Technical drawings**







Nexo Ref. A801C42..U











Nexo Ref. A801C42..U