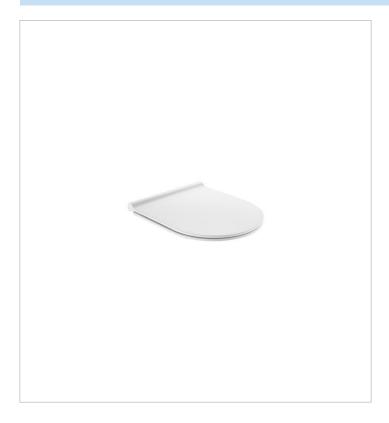

Nexo Ref. A801C42..U

## Slim Soft-closing seat and cover for toilet

Quick release Shape: Round Suitable for: Toilet

Two ostensibly conflicting objectives, converge in harmony in this collection: aesthetics and economy. Pieces wrought in several dimensions so that they adapt to all spaces. A contemporary and perfectly-proportioned design that blends subtely into all types of spaces.