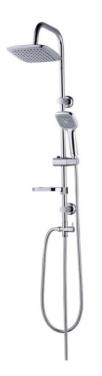

## C6306B

- Faucet not included
- Shower pipe made from: 201 stainless steel chromed, Ø22
- The height of the shower pipe is not adjustable
- Shower pipe height is 950mm and projection is 350mm
- Fixing system: ABS
- Hand shower holder: ABS chromed with a button to adjust
- Soap shelf: ABS chromed
- Diverter: brass
- Shower head model T18. Debit 12,4 L/min at 3 bar.
- Hand shower model H81. Debit 14 L/min at 3 bar.
- Flexible hose: 1.5m stainless steel chromed (connects diverter with hand shower)
- Flexible hose: 0.8m stainless steel (connects diverter with faucet)

- Includes 1 flow reducer 5 L/min (can be installed between the flexible hose and the hand shower).