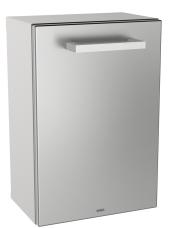

## **KWC** RODAN Hygiene waste bin for wall mounting

## KWC-No.

**2000090063** Dimensions 200 x 295 x 165 mm (W x H x D)

Sanitary towel and disposal bin for wall mounting, stainless steel, surface satin finished, material thickness 0.8 mm, folded front cover, approx. 3.7 liter capacity, removable plastic container inside,