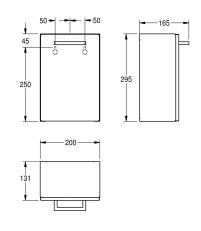

## KWC-No.

**2000090063** Dimensions 200 x 295 x 165 mm (W x H x D)

Sanitary towel and disposal bin for wall mounting, stainless steel, surface satin finished, material thickness 0.8 mm, folded front cover, approx. 3.7 liter capacity, removable plastic container inside,

includes stainless steel screws and dowels.

Dimensions 200 x 295 x 165 mm (W x H x D)

## Technical Data

| bag holder         | no                 |  |
|--------------------|--------------------|--|
| filling volume     | 3.7 Liter          |  |
| lid                | yes                |  |
| lock               | no lock            |  |
| material           | stainless steel    |  |
| material code      | 1.4301 Chrome Nick |  |
| material thickness | 0.8 mm             |  |
| overall depth      | 165 mm             |  |
| overall height     | 295 mm             |  |
| overall width      | 200 mm             |  |
| surface finish     | satin finished     |  |
| type of fixing     | screw              |  |
| type of mounting   | wall mounting      |  |