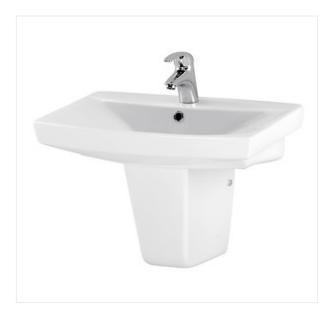

## **Product description**

The elegant CARINA 60 washbasin comes with an opening for fittings and overflow outlet. The washbasin perfectly matches the MOCCA, DAHLIA, MESTA and SMART series furniture and the CARINA series semi-pedestal. It also looks attractive when mounted on a wall, with a decorative trap.

| Technical data     |             |
|--------------------|-------------|
| Depth              | 41,5 cm     |
| Gross weight       | 15,2 kg     |
| Hole for fittings  | Central     |
| Net weight         | 13,5 kg     |
| Shape              | Rectangular |
| Spillway           | Yes         |
| Type of wash basin | Ceramic     |
| Warranty           | 10 years    |
| Width              | 60 cm       |