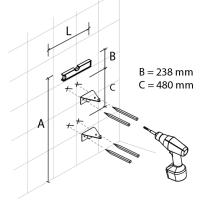

## Wall mount

The mirror is hung on the wall using plates that allow it to be rotated (The mirror includes the necessary hardware for its placement)

The mirror is placed vertically.