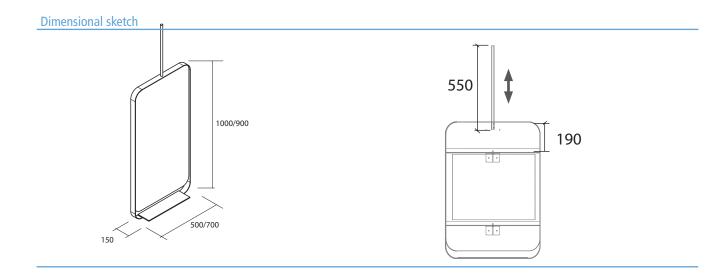

## DATA SHEET (Mirror) 20200324 ESPEJO BLACK STREAM- 500, 700

Vertical mirror with a rotating metal frame to hang on the wall. Extendable bar

- 500x1000 mm
- 700x900 mm

## Dimensions and packaging weight according to mirror measurement in mm.

|                       | 500x1000 | 700x900 |
|-----------------------|----------|---------|
| Volume d <sup>3</sup> | 34,65    | 42,75   |
| Net weight Kg.        | 15,34    | 19,32   |
| Gross weight kg       | 14,30    | 17,45   |