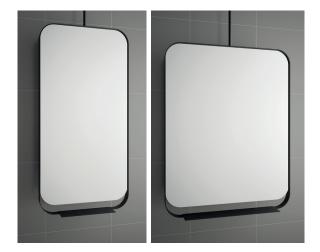

## DATA SHEET (Mirror) 20200324 ESPEJO BLACK STREAM- 500, 700

Vertical mirror with a rotating metal frame to hang on the wall. Extendable bar

- 500x1000 mm
- 700x900 mm

## Wall mount

The mirror is hung on the wall using plates that allow it to be rotated (The mirror includes the necessary hardware for its placement)

The mirror is placed vertically.