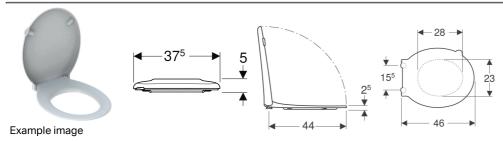

## Technical data

| Product material   | Duroplast |
|--------------------|-----------|
| Fastening distance | 15.5 cm   |

| Art. no.     | Colour / surface | Soft-closing mechanism | Fastening  | Hinge material  |
|--------------|------------------|------------------------|------------|-----------------|
| 501.559.01.1 | white            | no                     | from above | Stainless steel |
| 501.560.01.1 | carmine red      | no                     | from above | Stainless steel |