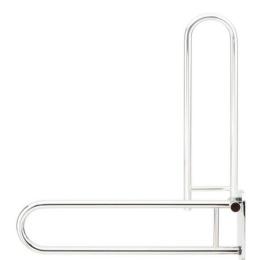

## **Comfort & Safety collection**

915804-02 Folding Handle

Stainless Steel 304

Tube: Ø 25 mm (1 inch)

Finish: Chrome

Concealed fixing

Guarantee 12 years

CE EG 93/42

Maximum capacity 150 kg

700x223x72 mm

Quality has proven to be of decisive importance in recent years, which is why we can offer a 12-year warranty period for our chrome products. The entire selection is developed in Amersfoort. Geesa is certified according to the ISO 9001-2008 standard for design, productions and the delivery of bathroom accessories. Geesa reserve the right to change product specification.