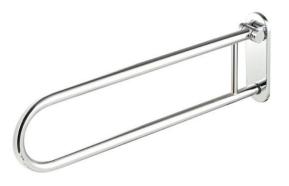

## **Comfort & Safety collection**

915804-02 Folding Handle

Stainless Steel 304

Tube: Ø 25 mm (1 inch)

Finish: Chrome

Concealed fixing

Guarantee 12 years

CE EG 93/42

Maximum capacity 150 kg

700x223x72 mm

Quality has proven to be of decisive importance in recent years, which is why we can offer a 12-year warranty period for our chrome products. The entire selection is developed in Amersfoort. Geesa is certified according to the ISO 9001-2008 standard for design, productions and the delivery of bathroom accessories. Geesa reserve the right to change product specification.