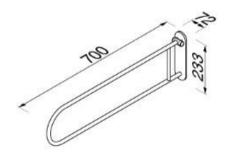

Maximum capacity 150 kg

700x223x72 mm

Quality has proven to be of decisive importance in recent years, which is why we can offer a 12-year warranty period for our chrome products. The entire selection is developed in Amersfoort. Geesa is certified according to the ISO 9001-2008 standard for design, productions and the delivery of bathroom accessories. Geesa reserve the right to change product specification.